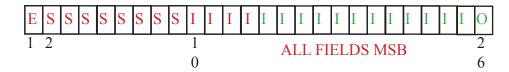

## SCAN BARCODE TO PROGRAM TO 26 BIT FORMAT

MAXIMUM ID NUMBER IS 65,535

SITE (FACILITY) CODE IS 0 COMPLETE BARCODE IS USED AS ID ALPHA CHARACTERS ARE IGNORED

SCAN BARCODE TO PROGRAM TO 26 BIT FORMAT

MAXIMUM ID NUMBER IS 65,535

SITE (FACILITY) CODE IS 0 COMPLETE BARCODE IS USED AS ID ALPHA CHARACTERS ARE IGNORED

SCAN BARCODE TO PROGRAM TO 26 BIT FORMAT

MAXIMUM ID NUMBER IS 65,535

SITE (FACILITY) CODE IS 0 COMPLETE BARCODE IS USED AS ID ALPHA CHARACTERS ARE IGNORED