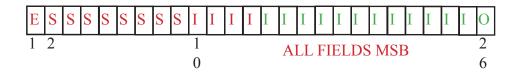

## SCAN BARCODE TO PROGRAM TO 26 BIT FORMAT

MAXIMUM ID NUMBER IS 65,535

SITE (FACILITY) CODE IS 0 COMPLETE BARCODE IS USED AS ID ALPHA CHARACTERS ARE IGNORED

SCAN BARCODE TO PROGRAM TO 26 BIT FORMAT

MAXIMUM ID NUMBER IS 65,535

SITE (FACILITY) CODE IS 0 COMPLETE BARCODE IS USED AS ID ALPHA CHARACTERS ARE IGNORED

SCAN BARCODE TO PROGRAM TO 26 BIT FORMAT

MAXIMUM ID NUMBER IS 65,535

SITE (FACILITY) CODE IS 0 COMPLETE BARCODE IS USED AS ID ALPHA CHARACTERS ARE IGNORED