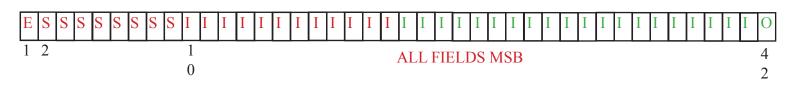

## SCAN BARCODE TO PROGRAM TO 42 BIT FORMAT

MAXIMUM ID NUMBER IS 4,294,967,295

SITE (FACILITY) CODE IS 0 COMPLETE BARCODE IS USED AS ID ALPHA CHARACTERS ARE IGNORED

| E S S S | S S S S S I I I I I | I I I I I I I I I I I I I I I I I I I |   |
|---------|---------------------|---------------------------------------|---|
| 1 2     | 1                   | ALL FIELDS MSB                        | 4 |
|         | 0                   |                                       | 2 |