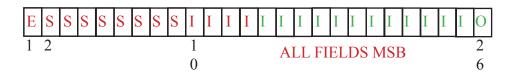

## SCAN BARCODE TO PROGRAM TO 42 BIT FORMAT

MAXIMUM ID NUMBER IS 4,294,967,295

SITE (FACILITY) CODE IS 0 COMPLETE BARCODE IS USED AS ID ALPHA CHARACTERS ARE IGNORED

| E S S S | S S S S S I I I I I | I I I I I I I I I I I I I I I I I I I |   |
|---------|---------------------|---------------------------------------|---|
| 1 2     | 1                   | ALL FIELDS MSB                        | 4 |
|         | 0                   |                                       | 2 |