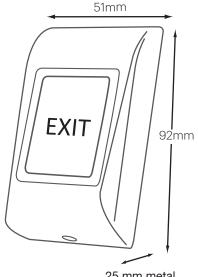

25 mm metal 27 mm ABS

All product specifications are subject to change without notice.