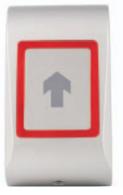

## 

MTTS Silver - Metal

MTTBK Black - ABS

MTTS ARROW

MTTS EXIT

Black Edition Products available in Black ABS