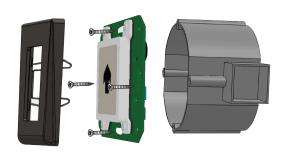

#### FLUSH MOUNT TOUCH SENSITIVE PUSH BUTTON

DINMTT is a request-to-exit switch, It will work independently (standalone) or can equally be connected via a controller to provide exit from a secured area (Push Button Input).

# **FEATURES**





**DINMTT ARROW** 



- Feather light touch control
- Works in Pulse and Latch mode
- Ideal for a wide range of applications
- Front dual light indication
- Buzzer sound on every touch

#### - SPECIFICATIONS -

- Input voltage: 12-24V DC; 15-24V AC

- Current consumption: max.65mA 2A/24V AC/DC - Relay Output: - Indicators-LED: Normal - RED, Relay Operation - GREEN

- Operating Temperature: -20°C to 50°C

Humidity 5-80% non condensing

- Colours: Silver, Charcoal, and White

- Dimension (mm): 80L x 80W x 9H

- IP Rating: IP40

## **MOUNTING**



# **DIMENSIONS**



## **APPLICATIONS**

Light switch Exit button (Access control) Elevator button Industrial panel

### **COLOURS**







All product specifications are subject to change without notice