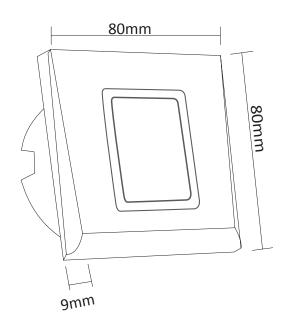

Humidity 5-80% non condensing

- Colours: Silver, Charcoal, and White

- Dimension (mm): 80L x 80W x 9H

- IP Rating: IP40

# **DIMENSIONS**