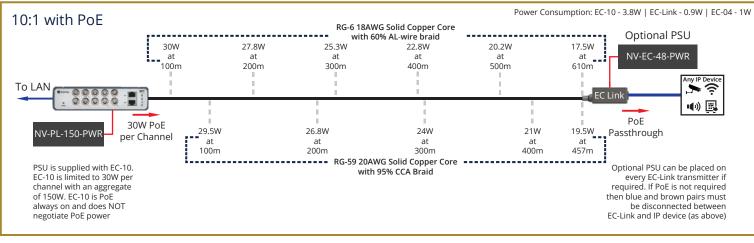

## **CLEER - Topology**

See above EC-Link Setting note regarding using EC-Link as a receiver
Part Codes: NV-LNK-02 - EC-Link Adaptor (pack of 2)
NV-EC-04 - 4 Channel Adaptor

NV-EC-48-PWR - External 48VDC 48W Power Supply NV-EC-100-PWR - External 48VDC 100W Power Supply PoE NOTE: The EC-04 is rated for 30W output per channel. If an IP device that requires greater that 30W is connected and the optional power supply is used on the EC-04

Power Consumption: EC-Link - 0.9W | EC-04 - 1W

requires greater that 30W is connected and the optional power supply is used on the EC-04 transmitter it may successfully power the IP device. However, any load greater than 30W will degrade the internal components of the EC-04 faster and shorten the lifespan of the product. This will not be covered under the warranty of the product