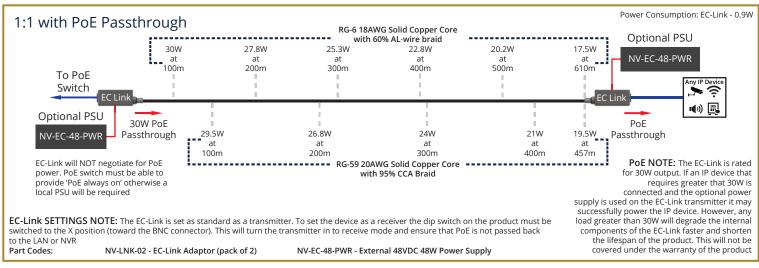

## **CLEER - Topology**

See above EC-Link Setting note regarding using EC-Link as a receiver
Part Codes: NV-LNK-02 - EC-Link Adaptor (pack of 2)
NV-EC-04 - 4 Channel Adaptor

NV-EC-48-PWR - External 48VDC 48W Power Supply NV-EC-100-PWR - External 48VDC 100W Power Supply PoE NOTE: The EC-04 is rated for 30W output per channel. If an IP device that requires greater that 30W is connected and the optional power supply is used on the EC-04

Power Consumption: EC-Link - 0.9W | EC-04 - 1W

requires greater that 30W is connected and the optional power supply is used on the EC-04 transmitter it may successfully power the IP device. However, any load greater than 30W will degrade the internal components of the EC-04 faster and shorten the lifespan of the product. This will not be covered under the warranty of the product