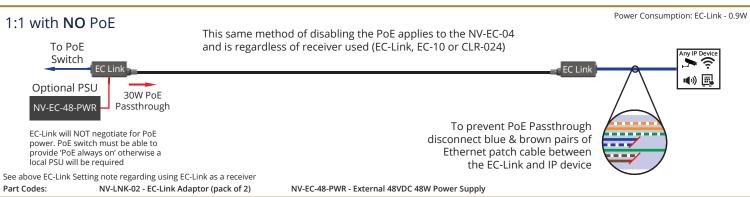

**NVT Phybridge contact:** 

Your Name Here

Your Title Here

your.name@nvtphybridge.com

done with the EC-Link (see diagram 1:1 with NO PoE)

+44 (0)1234 567 890