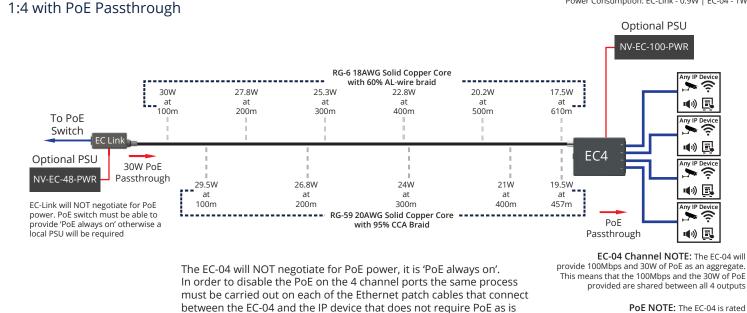

## **CLEER - Topology**

See above EC-Link Setting note regarding using EC-Link as a receiver
Part Codes: NV-LNK-02 - EC-Link Adaptor (pack of 2)
NV-EC-04 - 4 Channel Adaptor

NV-EC-48-PWR - External 48VDC 48W Power Supply NV-EC-100-PWR - External 48VDC 100W Power Supply PoE NOTE: The EC-04 is rated for 30W output per channel. If an IP device that requires greater that 30W is connected and the optional power supply is used on the EC-04

Power Consumption: EC-Link - 0.9W | EC-04 - 1W

requires greater that 30W is connected and the optional power supply is used on the EC-04 transmitter it may successfully power the IP device. However, any load greater than 30W will degrade the internal components of the EC-04 faster and shorten the lifespan of the product. This will not be covered under the warranty of the product