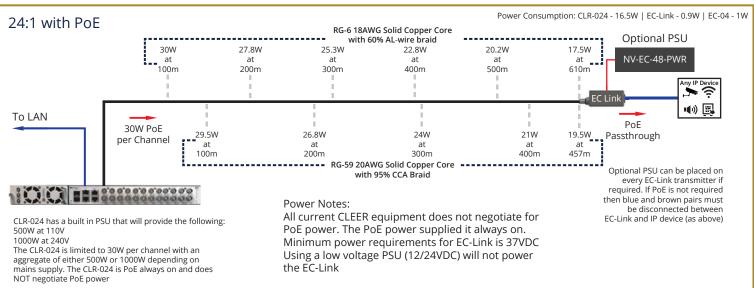

## **CLEER - Topology**

See above EC-Link Setting note regarding using EC-Link as a receiver
Part Codes: NV-LNK-02 - EC-Link Adaptor (pack of 2)
NV-EC-04 - 4 Channel Adaptor

NV-EC-48-PWR - External 48VDC 48W Power Supply NV-EC-100-PWR - External 48VDC 100W Power Supply PoE NOTE: The EC-04 is rated for 30W output per channel. If an IP device that requires greater that 30W is connected and the optional power supply is used on the EC-04

Power Consumption: EC-Link - 0.9W | EC-04 - 1W

requires greater that 30W is connected and the optional power supply is used on the EC-04 transmitter it may successfully power the IP device. However, any load greater than 30W will degrade the internal components of the EC-04 faster and shorten the lifespan of the product. This will not be covered under the warranty of the product