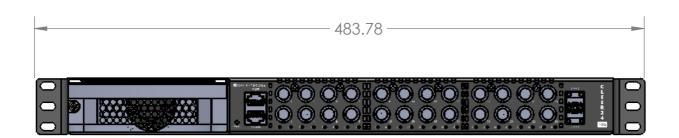

|                                                                                                                                                                            | THIRD ANGLE PROJECTION  NAME DATE  DATE  DATE |    | UNITS    | mm                          |    | NVT Phybridge |                      |     |            |         |            |
|----------------------------------------------------------------------------------------------------------------------------------------------------------------------------|-----------------------------------------------|----|----------|-----------------------------|----|---------------|----------------------|-----|------------|---------|------------|
|                                                                                                                                                                            |                                               |    |          | UNLESS OTHERWISE SPECIFIED: |    | TREATMENT     | rviriyblidge         |     |            |         |            |
|                                                                                                                                                                            |                                               |    |          | TOLERANCE                   | ES |               | PRODUCT: CLEER24-10G |     |            |         |            |
| DRAWN IN                                                                                                                                                                   |                                               | IM | 07/06/21 | <u> </u>                    |    |               | TITLE: REVISI        |     |            | VISIONI |            |
|                                                                                                                                                                            | APPV'D                                        |    |          |                             |    | FINISH        | Dimensions Drawing   |     | KLY        | 151014  |            |
| PROPRIETARY AND CONFIDENTIAL                                                                                                                                               | MFG                                           |    |          |                             |    |               |                      |     |            |         |            |
| E INFORMATION CONTAINED IN THIS AWING IS THE SOLE PROPERTY OF T Phybridge. ANY REPRODUCTION IN RT OR AS A WHOLE WITHOUT THE RITTEN PERMISSION OF NVT Phybridge PROHIBITED. | Q.A                                           |    |          |                             |    |               | DWG NO.              |     |            | S       | SIZE       |
|                                                                                                                                                                            |                                               |    |          | MATERIAL:                   |    |               | 444-0014             |     |            | F       | <b>A</b> 3 |
|                                                                                                                                                                            | INITIAL RELEASE DATE:                         |    |          | WEIGHT:                     |    |               | SCALE:               | 1:3 | SHEET: 1/1 |         |            |