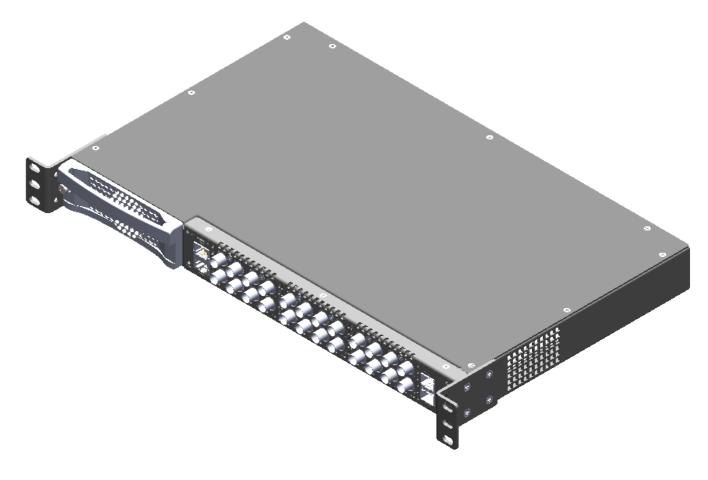

|                                                                                                                                                                            | THIRD ANGLE PROJECTION  NAME DATE  DATE  DATE |    | UNITS    | mm                          |    | NVT Phybridge |                      |     |            |         |            |
|----------------------------------------------------------------------------------------------------------------------------------------------------------------------------|-----------------------------------------------|----|----------|-----------------------------|----|---------------|----------------------|-----|------------|---------|------------|
|                                                                                                                                                                            |                                               |    |          | UNLESS OTHERWISE SPECIFIED: |    | TREATMENT     | rviriyblidge         |     |            |         |            |
|                                                                                                                                                                            |                                               |    |          | TOLERANCE                   | ES |               | PRODUCT: CLEER24-10G |     |            |         |            |
| DRAWN IN                                                                                                                                                                   |                                               | IM | 07/06/21 | <u> </u>                    |    |               | TITLE: REVISI        |     |            | VISIONI |            |
|                                                                                                                                                                            | APPV'D                                        |    |          |                             |    | FINISH        | Dimensions Drawing   |     | KLY        | 151014  |            |
| PROPRIETARY AND CONFIDENTIAL                                                                                                                                               | MFG                                           |    |          |                             |    |               |                      |     |            |         |            |
| E INFORMATION CONTAINED IN THIS AWING IS THE SOLE PROPERTY OF T Phybridge. ANY REPRODUCTION IN RT OR AS A WHOLE WITHOUT THE RITTEN PERMISSION OF NVT Phybridge PROHIBITED. | Q.A                                           |    |          |                             |    |               | DWG NO.              |     |            | S       | SIZE       |
|                                                                                                                                                                            |                                               |    |          | MATERIAL:                   |    |               | 444-0014             |     |            | F       | <b>A</b> 3 |
|                                                                                                                                                                            | INITIAL RELEASE DATE:                         |    |          | WEIGHT:                     |    |               | SCALE:               | 1:3 | SHEET: 1/1 |         |            |