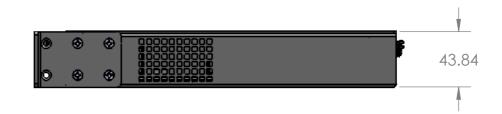

|                                                                                                                                                                            | THIRD ANGLE PROJECTION  NAME DATE  DATE  DATE |    | UNITS    | mm                          |    | NVT Phybridge |                      |     |            |         |            |
|----------------------------------------------------------------------------------------------------------------------------------------------------------------------------|-----------------------------------------------|----|----------|-----------------------------|----|---------------|----------------------|-----|------------|---------|------------|
|                                                                                                                                                                            |                                               |    |          | UNLESS OTHERWISE SPECIFIED: |    | TREATMENT     | rviriyblidge         |     |            |         |            |
|                                                                                                                                                                            |                                               |    |          | TOLERANCE                   | ES |               | PRODUCT: CLEER24-10G |     |            |         |            |
| DRAWN IN                                                                                                                                                                   |                                               | IM | 07/06/21 | <u> </u>                    |    |               | TITLE: REVISI        |     |            | VISIONI |            |
|                                                                                                                                                                            | APPV'D                                        |    |          |                             |    | FINISH        | Dimensions Drawing   |     | KLY        | 151014  |            |
| PROPRIETARY AND CONFIDENTIAL                                                                                                                                               | MFG                                           |    |          |                             |    |               |                      |     |            |         |            |
| E INFORMATION CONTAINED IN THIS AWING IS THE SOLE PROPERTY OF T Phybridge. ANY REPRODUCTION IN RT OR AS A WHOLE WITHOUT THE RITTEN PERMISSION OF NVT Phybridge PROHIBITED. | Q.A                                           |    |          |                             |    |               | DWG NO.              |     |            | S       | SIZE       |
|                                                                                                                                                                            |                                               |    |          | MATERIAL:                   |    |               | 444-0014             |     |            | F       | <b>A</b> 3 |
|                                                                                                                                                                            | INITIAL RELEASE DATE:                         |    |          | WEIGHT:                     |    |               | SCALE:               | 1:3 | SHEET: 1/1 |         |            |