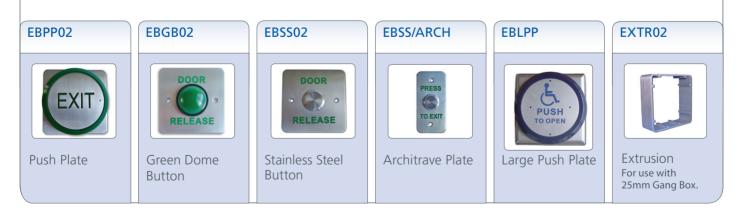

## **Door Release & Exit Buttons**

### **RGL Exclusive Range**

# RGL produce an Exclusive Range of Door Release/Exit Buttons to meet any Access Control System installation.

#### Features:

- High quality stainless steel plates.
- 5 Amp Double-pole switch.
- All legends etched (not screen printed).
- Security screws included.
- 25mm Gang Box included.
- All rated to IP65.
- Low profile switch at rear of plate.
- EXIT Push Plate (exclusive to RGL)All active (Touch anywhere action).
- Large Push Plate
  - All active (Touch anywhere action).
- Green Dome Button
  - Tamper proof collar as standard
  - Complying to Risk Assessment RA001.
- Stainless Steel Button
  - Large Push Button as standard.