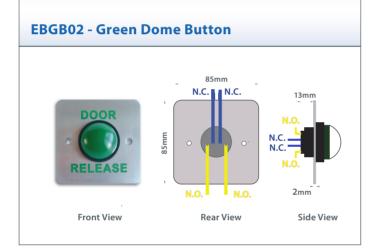

#### Features:

- High quality stainless steel plates.
- 5 Amp Double-pole switch.
- All legends etched (not screen printed).
- Security screws included.
- 25mm Gang Box included.
- All rated to IP65.
- Low profile switch at rear of plate.
- EXIT Push Plate (exclusive to RGL)All active (Touch anywhere action).
- Large Push Plate
  - All active (Touch anywhere action).
- Green Dome Button
  - Tamper proof collar as standard
  - Complying to Risk Assessment RA001.
- Stainless Steel Button
  - Large Push Button as standard.