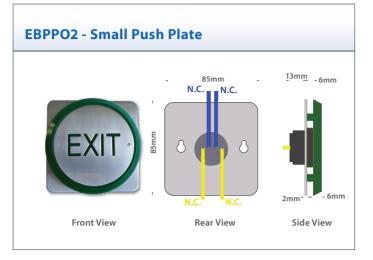

#### Features:

- High quality stainless steel plates.
- 5 Amp Double-pole switch.
- All legends etched (not screen printed).
- Security screws included.
- 25mm Gang Box included.
- All rated to IP65.
- Low profile switch at rear of plate.
- EXIT Push Plate (exclusive to RGL)All active (Touch anywhere action).
- Large Push Plate
  - All active (Touch anywhere action).
- Green Dome Button
  - Tamper proof collar as standard
  - Complying to Risk Assessment RA001.
- Stainless Steel Button
  - Large Push Button as standard.