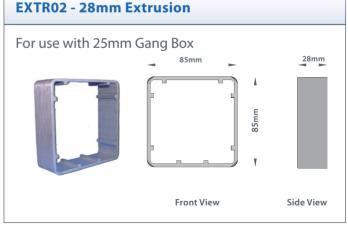

#### Features:

- High quality stainless steel plates.
- 5 Amp Double-pole switch.
- All legends etched (not screen printed).
- Security screws included.
- 25mm Gang Box included.
- All rated to IP65.
- Low profile switch at rear of plate.
- EXIT Push Plate (exclusive to RGL)All active (Touch anywhere action).
- Large Push Plate
  - All active (Touch anywhere action).
- Green Dome Button
  - Tamper proof collar as standard
  - Complying to Risk Assessment RA001.
- Stainless Steel Button
  - Large Push Button as standard.