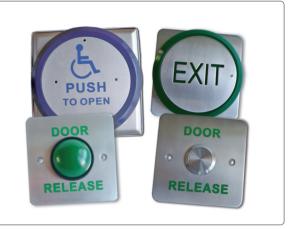

#### Features:

- High quality stainless steel plates.
- 5 Amp Double-pole switch.
- All legends etched (not screen printed).
- Security screws included.
- 25mm Gang Box included.
- All rated to IP65.
- Low profile switch at rear of plate.
- EXIT Push Plate (exclusive to RGL)All active (Touch anywhere action).
- Large Push Plate
  - All active (Touch anywhere action).
- Green Dome Button
  - Tamper proof collar as standard
  - Complying to Risk Assessment RA001.
- Stainless Steel Button
  - Large Push Button as standard.