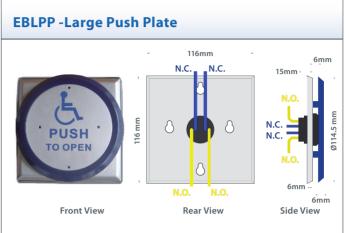

#### Features:

- High quality stainless steel plates.
- 5 Amp Double-pole switch.
- All legends etched (not screen printed).
- Security screws included.
- 25mm Gang Box included.
- All rated to IP65.
- Low profile switch at rear of plate.
- EXIT Push Plate (exclusive to RGL)All active (Touch anywhere action).
- Large Push Plate
  - All active (Touch anywhere action).
- Green Dome Button
  - Tamper proof collar as standard
  - Complying to Risk Assessment RA001.
- Stainless Steel Button
  - Large Push Button as standard.