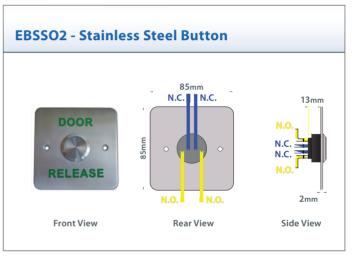

#### Features:

- High quality stainless steel plates.
- 5 Amp Double-pole switch.
- All legends etched (not screen printed).
- Security screws included.
- 25mm Gang Box included.
- All rated to IP65.
- Low profile switch at rear of plate.
- EXIT Push Plate (exclusive to RGL)All active (Touch anywhere action).
- Large Push Plate
  - All active (Touch anywhere action).
- Green Dome Button
  - Tamper proof collar as standard
  - Complying to Risk Assessment RA001.
- Stainless Steel Button
  - Large Push Button as standard.