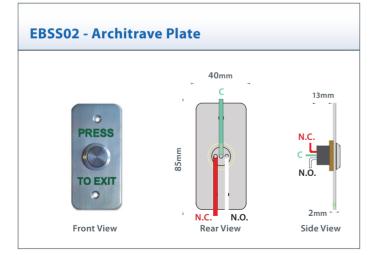

#### Features:

- High quality stainless steel plates.
- 5 Amp Double-pole switch.
- All legends etched (not screen printed).
- Security screws included.
- 25mm Gang Box included.
- All rated to IP65.
- Low profile switch at rear of plate.
- EXIT Push Plate (exclusive to RGL)All active (Touch anywhere action).
- Large Push Plate
  - All active (Touch anywhere action).
- Green Dome Button
  - Tamper proof collar as standard
  - Complying to Risk Assessment RA001.
- Stainless Steel Button
  - Large Push Button as standard.