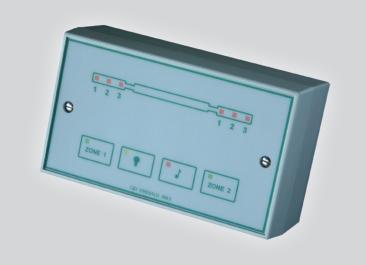

### Emerald 3000 Mk3 Lighting Controller

A stand alone dual area security lighting controller which enables external areas to be accurately monitored and illuminated.

Automatically switches up to 3000 Watts of lighting at night for a pre-set period and can be manually overridden when required.

Incorporates an audible warning tone and features six detector indicators, which illuminate when activated by detection day and night.

#### **UNIQUE FEATURES**

Six detector indicators

3000 Watts of lighting load

At dusk, detector activated automatic lighting for timed period Selectable audible beep on detection

Manual override of lights

Links to an alarm system to activate all lights if alarm sounds