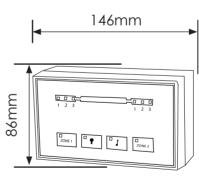

t for a pre-set period and can be manually overridden when required.

Incorporates an audible warning tone and features six detector indicators, which illuminate when activated by detection day and night.

## PRODUCT CODES

GJD010 Emerald 3000 MK3

#### **UNIQUE FEATURES**

Six detector indicators

3000 Watts of lighting load

At dusk, detector activated automatic lighting for timed period Selectable audible beep on detection

Manual override of lights

Links to an alarm system to activate all lights if alarm sounds

#### END USER BENEFITS

| Accurately monitor areas<br>24 hours a day |
|--------------------------------------------|
| Cost efficient                             |
| Quick to install                           |
| Easy to operate                            |

#### DIMENSIONS





# SECTORS RESIDENTIAL COMMERCIAL INDUSTRIAL BORDERS MILITARY BASES PORTS POWER PLANTS HERITAGE AIRPORTS PRISONS



Please note GJD reserve the right to change the information within this document, without notice.

www.gjd.co.uk | info@gjd.co.uk | +44 (0) 1706 363 998

Unit 2 Birch Business Park, Whittle Lane, Heywood, Greater Manchester, OL10 2SX, UK