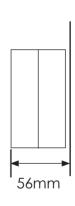

for a pre-set period and can be manually overridden when required.

Incorporates an audible warning tone and features six detector indicators, which illuminate when activated by detection day and night.

## PRODUCT CODES

GJD010 Emerald 3000 MK3

#### **UNIQUE FEATURES**

Six detector indicators

3000 Watts of lighting load

At dusk, detector activated automatic lighting for timed period Selectable audible beep on detection

Manual override of lights

Links to an alarm system to activate all lights if alarm sounds

#### END USER BENEFITS

| Accurately monitor areas<br>24 hours a day |
|--------------------------------------------|
| Cost efficient                             |
| Quick to install                           |
| Easy to operate                            |

#### DIMENSIONS





# SECTORS RESIDENTIAL COMMERCIAL INDUSTRIAL BORDERS MILITARY BASES PORTS POWER PLANTS HERITAGE AIRPORTS PRISONS



Please note GJD reserve the right to change the information within this document, without notice.

www.gjd.co.uk | info@gjd.co.uk | +44 (0) 1706 363 998

Unit 2 Birch Business Park, Whittle Lane, Heywood, Greater Manchester, OL10 2SX, UK