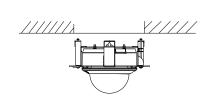

## **Installation Step:**

1 Choose flat wall for installation and screw up the adaptor

**⑤** Screw up the butterfly clamp in clock-wise and clamp the bracket to the wall

2 Complete the adaptor installation

**6** Tighten 3 screws to fix cap ring

3 Screw up the dome camera

**⑦** Installation complete

(4) Insert the dome camera and bracket to the wall

Note: The actual bracket may vary from the picture above.