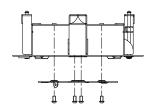

## **Installation Step:**

1 Choose flat wall for installation and screw up the adaptor

**⑤** Screw up the butterfly clamp in clock-wise and clamp the bracket to the wall

2 Complete the adaptor installation

**6** Tighten 3 screws to fix cap ring

3 Screw up the dome camera

**⑦** Installation complete

(4) Insert the dome camera and bracket to the wall

Note: The actual bracket may vary from the picture above.