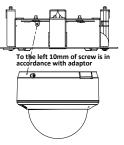

## **Installation Step:**

1 Choose flat wall for installation and screw up the adaptor

**⑤** Screw up the butterfly clamp in clock-wise and clamp the bracket to the wall

2 Complete the adaptor installation