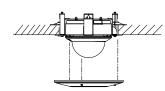

**6** Tighten 3 screws to fix cap ring

3 Screw up the dome camera

**⑦** Installation complete

(4) Insert the dome camera and bracket to the wall

Note: The actual bracket may vary from the picture above.