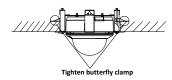

## **Installation Step:**

1 Choose flat wall for installation and screw up the adaptor

**⑤** Screw up the butterfly clamp in clock-wise and clamp the bracket to the wall

2 Complete the adaptor installation