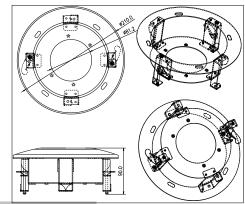

### **Dimension:**

## **Model Suitable:**

Model DS-1227ZJ Parameter In-ceiling Mount Bracket Appearance Hikvision White Range of Dome Camera Application Aluminum Alloy Material Dimension Ф 210×90mm Weight 600g