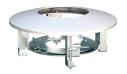

# DS-1227ZJ

In-ceiling Mount Bracket for Dome Camera

## **Model Suitable:**

Model DS-1227ZJ Parameter In-ceiling Mount Bracket Appearance Hikvision White Range of Dome Camera Application Aluminum Alloy Material Dimension Ф 210×90mm Weight 600g