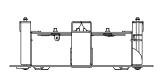

## **Installation Step:**

1 Choose flat wall for installation and screw up the adaptor

**⑤** Screw up the butterfly clamp in clock-wise and clamp the bracket to the wall

2 Complete the adaptor installation

**6** Tighten 3 screws to fix cap ring

3 Screw up the dome camera

**⑦** Installation complete

(4) Insert the dome camera and bracket to the wall

Note: The actual bracket may vary from the picture above.