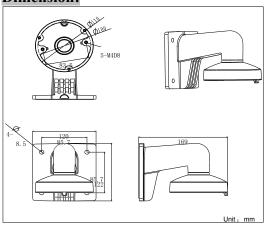

### **Dimension:**

#### Parameter:

| DS-1272ZJ-110-TRS         |
|---------------------------|
| Wall Mounting Bracket for |
| Dome Camera               |
| Hikvision White           |
| Aluminum Alloy and Steel  |
| 122×120×169mm             |
| 605g                      |
|                           |