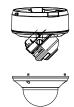

# **DS-1272ZJ-110-TRS**

#### **Features:**

- Aluminum alloy material with surface spray treatment
- Good feature with the hole of cable entrance
- Better water proof design
- Convenient installation with ring adapter below the cap