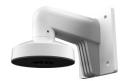

# **DS-1272ZJ-110-TRS**

#### **Features:**

- Aluminum alloy material with surface spray treatment
- Good feature with the hole of cable entrance
- Better water proof design
- Convenient installation with ring adapter below the cap