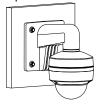

## **Installation Step:**

① Choose the appropriate wall to mount the bracket

⑤ Install the combination to the bracket and complete the installation

② Remove the lower dome of the dome camera

③ Install the base to the cap, fix the screw and modify the angle of view

④ Install the transparent housing and complete the combination of cap and dome

Note: The figure of Dome in "Installation Step" is only for your reference; please adhere to our real products.