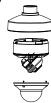

## **Installation Step:**

① Choose the appropriate wall to mount the bracket

⑤ Install the combination to the bracket and complete the installation

② Remove the lower dome of the dome camera

③ Install the base to the cap, fix the screw and modify the angle of view

④ Install the transparent housing and complete the combination of cap and dome

Note: The figure of Dome in "Installation Step" is only for your reference; please adhere to our real products.