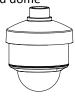

## **Installation Step:**

① Choose the appropriate wall to mount the bracket

⑤ Install the combination to the bracket and complete the installation

② Remove the lower dome of the dome camera

③ Install the base to the cap, fix the screw and modify the angle of view

④ Install the transparent housing and complete the combination of cap and dome

Note: The figure of Dome in "Installation Step" is only for your reference; please adhere to our real products.