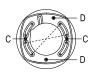

C: DS-2CS58A1XX, DS-2CD25XX

D: DS-2CD71XX

8 Bracket Installation complete.

Note: The actual bracket may vary from the picture above.