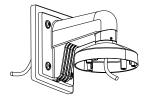

### **Features:**

- Aluminum alloy material with surface spray treatment
- Waterproof rubber suits for indoor/outdoor design
- The outlet hole makes the feature looks better
- Better water proof as nose-up pitch design
- Matched junction box has the waterproof stopper

## **Dimension:**