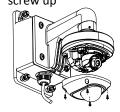

## **Installation Step:**

① Choose the appropriate wall and thread the wire

A: Reserved hole for wiring

⑤ Install the adapter to the

bracket and screw up

② Fix the adapter to bracket and thread the wire

**B: Tightening Screw** 

3 Screw up and fix the adapter

**6** Connect the camera wire

7 Modify the angle of and fix the camera onto monitoring, install the the adapter plate transparent cover and screw up

4 Get off the transparent cover and check the hole site of adapter plate