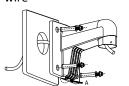

## **Installation Step:**

① Choose the appropriate wall and thread the wire

A: Reserved hole for wiring

⑤ Install the adapter to the

bracket and screw up

② Fix the adapter to bracket and thread the wire

**B: Tightening Screw** 