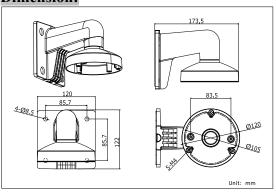

## **Dimension:**

### Parameter:

| Model       | DS-1272ZJ-120                             |
|-------------|-------------------------------------------|
|             | Φ 120 Wall Mounting Bracket for Mini Dome |
| Parameters  | Camera                                    |
| Appearance  | Hikvision White                           |
| Range of    | Suitable for dome camera wall mounting    |
| Application |                                           |
| Material    | Aluminum Alloy                            |
| Dimension   | Φ120×122×173.5mm                          |
| Weight      | 440g                                      |