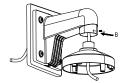

3 Screw up and fix the adapter

**6** Connect the camera wire

7 Modify the angle of and fix the camera onto monitoring, install the the adapter plate transparent cover and screw up

4 Get off the transparent cover and check the hole site of adapter plate

C: DS-2CS58A1XX, DS-2CD25XX

D: DS-2CD71XX

8 Bracket Installation complete.

Note: The actual bracket may vary from the picture above.