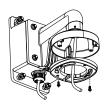

## **Installation Step:**

① Choose the appropriate wall and thread the wire

A: Reserved hole for wiring

⑤ Install the adapter to the

bracket and screw up

② Fix the adapter to bracket and thread the wire

**B: Tightening Screw** 

3 Screw up and fix the adapter

**6** Connect the camera wire

7 Modify the angle of and fix the camera onto monitoring, install the the adapter plate transparent cover and screw up

4 Get off the transparent cover and check the hole site of adapter plate

C: DS-2CS58A1XX, DS-2CD25XX

D: DS-2CD71XX

8 Bracket Installation complete.

Note: The actual bracket may vary from the picture above.