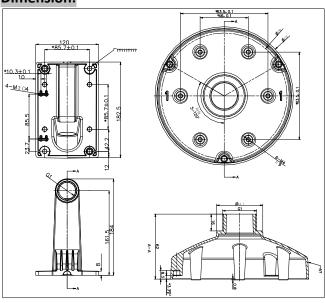

### **Dimension:**

## Parameter:

| Model       | DS-1273ZJ-130-TRL                      |
|-------------|----------------------------------------|
|             | Wall Mounting Bracket for              |
| Parameters  | Dome Camera (with adaptor plate)       |
| Appearance  | Hik White                              |
| Range of    | Suitable for dome camera wall mounting |
| Application |                                        |
| Material    | Aluminum Alloy                         |
| Dimension   | 130×182×120mm                          |
| Weight      | 900g                                   |
|             |                                        |

Note: The actual bracket may vary from the picture above.