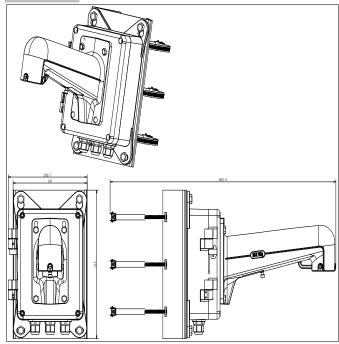

# Dimension:

#### **Parameters:**

| Model     | DS-1602ZJ-BOX-POLE                       |
|-----------|------------------------------------------|
| Parameter | Vertical Pole Mount Bracket              |
| Color     | Hikvision white                          |
| Feature   | Suitable for speed dome pendent mounting |
| Material  | Aluminum & Steel                         |
| Dimension | 209.7×314×600.8mm                        |
| Weight    | 6840g                                    |