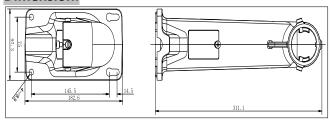

#### **Dimension:**

Note: The actual bracket may vary from the picture above.

#### **Parameters:**

| Model     | DS-1602ZJ-box                            |
|-----------|------------------------------------------|
| Parameter | Wall Mount Bracket In/Outdoor            |
| Color     | Hik white                                |
| Feature   | Suitable for speed dome pendent mounting |
| Material  | Aluminum alloy                           |
| Dimension | 396.5×209×310mm                          |
| Weight    | 3230g                                    |