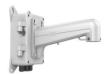

# DS-1602ZJ-box

Wall Mount Bracket Indoor/Outdoor

#### **Parameters:**

| Model     | DS-1602ZJ-box                            |
|-----------|------------------------------------------|
| Parameter | Wall Mount Bracket In/Outdoor            |
| Color     | Hik white                                |
| Feature   | Suitable for speed dome pendent mounting |
| Material  | Aluminum alloy                           |
| Dimension | 396.5×209×310mm                          |
| Weight    | 3230g                                    |