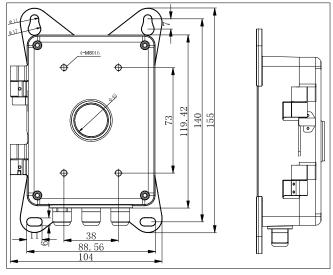

#### **Dimension:**

Note: The actual bracket may vary from the picture above.

#### **Parameters:**

| Model     | DS-1602ZJ-box                            |
|-----------|------------------------------------------|
| Parameter | Wall Mount Bracket In/Outdoor            |
| Color     | Hik white                                |
| Feature   | Suitable for speed dome pendent mounting |
| Material  | Aluminum alloy                           |
| Dimension | 396.5×209×310mm                          |
| Weight    | 3230g                                    |