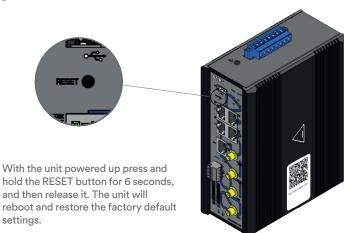

Installation Manual - Hardware







# **▮** AMG750 SERIES INCLUDED ACCESSORIES



AMG750 Router





Due to the close proximity of each antenna performance will be limited. It is recommended that external antennas are used for maximum performance.

**DIN Bracket** 

# / DIN RAIL MOUNT INSTALLATION



### **▮** DEVICE RESET PROCEDURE



#### LED INDICATORS



| LED            | Colour | Description                                                                                                  |
|----------------|--------|--------------------------------------------------------------------------------------------------------------|
| PWR 1 / 2      | Blue   | DC input present on power 1 / 2                                                                              |
| STATUS         | Blue   | Device is running normally                                                                                   |
| SERIAL         | Blue   | Serial data in operation                                                                                     |
| POE 1-4        | Blue   | PoE is being delivered on the port