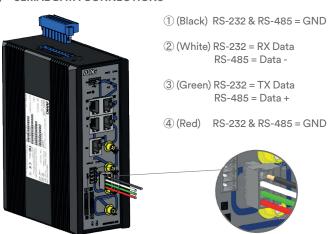

|
| SERIAL         | Blue   | Serial data in operation                                                                                     |
| POE 1-4        | Blue   | PoE is being delivered on the port                                                                           |
| RJ45 LINK/ACT  | Green  | Ethernet link present (flashes with data traffic activity)                                                   |
| (( <u>o</u> )) | Blue   | WiFi is enabled                                                                                              |
| D              | Blue   | Fast Flash = Cellular Signal 0~30%<br>Slow Flash = Cellular Signal 31~60%<br>Solid = Cellular Signal 61~100% |

#### / POWER



#### ANTENNA CONNECTIONS



### SERIAL DATA CONNECTIONS



#### INSTALLING THE CELLULAR SIM CARD(S)



If using only 1 SIM card always install it into slot A

#### / CONNECTING TO THE WEB GUI



| Default IP Address: | 192.168.1.101     |
|---------------------|-------------------|
| Username:           | Admin             |
| Password:           | Admin             |
| WiFi SSID:          | Staff             |
| WiFi Password:      | See Label On Unit |

To access the full software user guide for this product please visit the product page using the QR code opposite or the direct link below: