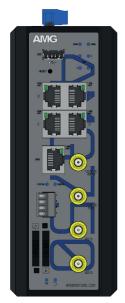

#### ANTENNA CONNECTIONS

#### INSTALLING THE CELLULAR SIM CARD(S)

If using only 1 SIM card always install it into slot A