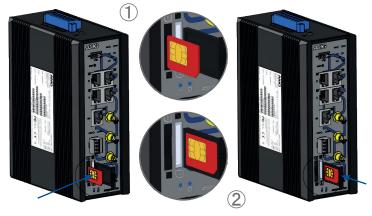

#### INSTALLING THE CELLULAR SIM CARD(S)

If using only 1 SIM card always install it into slot A