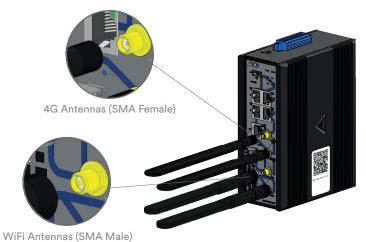

|
| SERIAL         | Blue   | Serial data in operation                                                                                     |
| POE 1-4        | Blue   | PoE is being delivered on the port                                                                           |
| RJ45 LINK/ACT  | Green  | Ethernet link present (flashes with data traffic activity)                                                   |
| (( <u>o</u> )) | Blue   | WiFi is enabled                                                                                              |
| D              | Blue   | Fast Flash = Cellular Signal 0~30%<br>Slow Flash = Cellular Signal 31~60%<br>Solid = Cellular Signal 61~100% |

#### / POWER



#### ANTENNA CONNECTIONS



### SERIAL DATA CONNECTIONS



#### INSTALLING THE CELLULAR SIM CARD(S)



If using only 1 SIM card always install it into slot A

#### / CONNECTING TO THE WEB GUI



| Default IP Address: | 192.168.1.101     |
|---------------------|-------------------|
| Username:           | Admin             |
| Password:           | Admin             |
| WiFi SSID:          | Staff             |
| WiFi Password:      | See Label On Unit |

To access the full software user guide for this product please visit the product page using the QR code opposite or the direct link below: