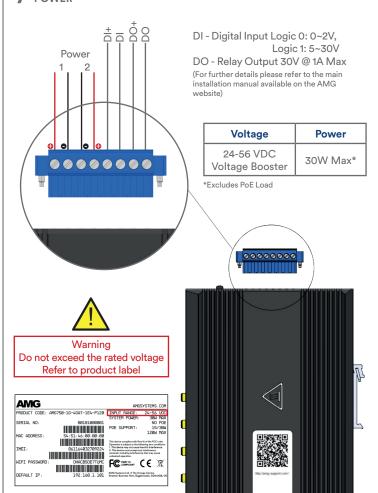

mally                                                                                   |
| SERIAL         | Blue   | Serial data in operation                                                                                     |
| POE 1-4        | Blue   | PoE is being delivered on the port                                                                           |
| RJ45 LINK/ACT  | Green  | Ethernet link present (flashes with data traffic activity)                                                   |
| (( <u>o</u> )) | Blue   | WiFi is enabled                                                                                              |
| D              | Blue   | Fast Flash = Cellular Signal 0~30%<br>Slow Flash = Cellular Signal 31~60%<br>Solid = Cellular Signal 61~100% |

#### / POWER



#### ANTENNA CONNECTIONS



### SERIAL DATA CONNECTIONS



#### INSTALLING THE CELLULAR SIM CARD(S)



If using only 1 SIM card always install it into slot A

#### / CONNECTING TO THE WEB GUI



| Default IP Address: | 192.168.1.101     |
|---------------------|-------------------|
| Username:           | Admin             |
| Password:           | Admin             |
| WiFi SSID:          | Staff             |
| WiFi Password:      | See Label On Unit |

To access the full software user guide for this product please visit the product page using the QR code opposite or the direct link below: