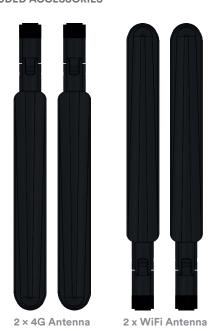

# **▮** AMG750 SERIES INCLUDED ACCESSORIES

AMG750 Router

Due to the close proximity of each antenna performance will be limited. It is recommended that external antennas are used for maximum performance.