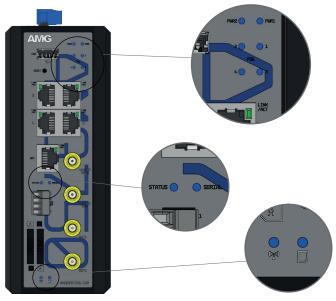

#### LED INDICATORS

| LED            | Colour | Description                                                                                                  |
|----------------|--------|--------------------------------------------------------------------------------------------------------------|
| PWR 1 / 2      | Blue   | DC input present on power 1 / 2                                                                              |
| STATUS         | Blue   | Device is running normally                                                                                   |
| SERIAL         | Blue   | Serial data in operation                                                                                     |
| POE 1-4        | Blue   | PoE is being delivered on the port                                                                           |
| RJ45 LINK/ACT  | Green  | Ethernet link present (flashes with data traffic activity)                                                   |
| (( <u>o</u> )) | Blue   | WiFi is enabled                                                                                              |
| D              | Blue   | Fast Flash = Cellular Signal 0~30%<br>Slow Flash = Cellular Signal 31~60%<br>Solid = Cellular Signal 61~100% |