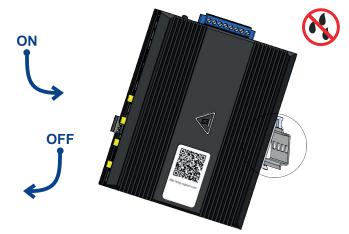

Installation Manual - Hardware







# **▮** AMG750 SERIES INCLUDED ACCESSORIES



AMG750 Router





Due to the close proximity of each antenna performance will be limited. It is recommended that external antennas are used for maximum performance.

**DIN Bracket** 

# / DIN RAIL MOUNT INSTALLATION



### **▮** DEVICE RESET PROCEDURE



#### LED INDICATORS



| LED            | Colour | Description                                                                                                  |
|----------------|--------|--------------------------------------------------------------------------------------------------------------|
| PWR 1 / 2      | Blue   | DC input present on power 1 / 2                                                                              |
| STATUS         | Blue   | Device is running normally                                                                                   |
| SERIAL         | Blue   | Serial data in operation                                                                                     |
| POE 1-4        | Blue   | PoE is being del