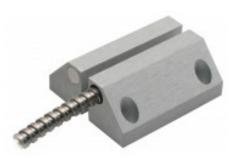

The MC 240-S78 set is intended for exposed environments where a more durable magnetic contact is needed on steel surface or iron doors and gates, etc. The set consists of MC 240-C contact with NC contact function installed in MC 200-7 Al housing and an extra strong magnet in MC 200-8 Al housing, which allows for a wide opening gap.

MC 240-S78 set has a 1 m long stainless steel Flexi-tube protection (MC T4).

ORDERING INFORMATION Model Description

**Model** MC 240-S78

Magnetic contact set, 6 m cable