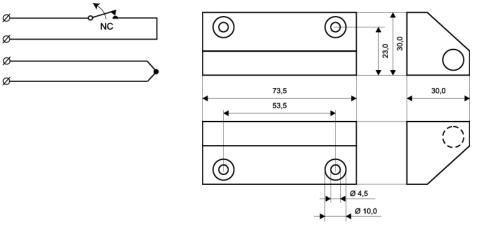

## **Technical data**

| Installation method                            | Surface mount                                                                                          |
|------------------------------------------------|--------------------------------------------------------------------------------------------------------|
| Contact function                               | Normally Closed (NC)                                                                                   |
| Approvals                                      | EN 50131-2-6 Grade 2, Class IIIA,<br>VdS G 193513 Class B, INCERT<br>B-582-0013, SBSC 9-196, Class 1/2 |
| Contact rating                                 | 48 VDC / 500 mA / 10 VA                                                                                |
| Magnet type                                    | Alnico 5                                                                                               |
| Make distance (wood) mm                        | 42                                                                                                     |
| Make distance (steel) mm                       | 34                                                                                                     |
| Tamper protection                              | Yes                                                                                                    |
| Connection                                     | Cable                                                                                                  |
| Housing material                               | Aluminium                                                                                              |
| Operating temperature range                    | -40°C - +70°C                                                                                          |
| Housing protection class                       | IP 67                                                                                                  |
| Contact dimensions (L x W x H) mm              | 74 x 30 x 30                                                                                           |
| Magnet dimensions (L $\times$ W $\times$ H) mm | 74 x 30 x 30                                                                                           |
| Grade                                          | 2                                                                                                      |