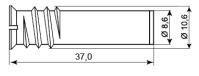

#### **Technical data**

| Recessed mounting                                                                         |
|-------------------------------------------------------------------------------------------|
| Change-over (NC/NO)                                                                       |
| EN 50131-2-6 Grade 2, Class IIIA,<br>INCERT B-582-0014, SBSC 9-197,<br>Class 1/2, F&P, FG |
| 48 VDC / 250 mA / 5 VA                                                                    |
| 9-10                                                                                      |
| Alnico 5                                                                                  |
| Only with accessories                                                                     |
| 18                                                                                        |
| X                                                                                         |
| Yes                                                                                       |
| Cable                                                                                     |
| Metal                                                                                     |
| -40°C - +70°C                                                                             |
| IP 67                                                                                     |
| 37 x 11                                                                                   |
| 37 x 11                                                                                   |
| 2                                                                                         |
|                                                                                           |