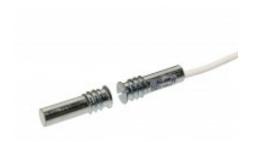

MC 246 is a universal magnetic contact with change-over (NC/NO) function that can be used in both alarm and access control systems for monitoring e.g. doors and windows against unauthorized opening.

Both the contact and the magnet part are made of Al-alloy and formed in the shape of a threaded screw, which enables easy installation into wood or plastic.

The contact part is sealed with special epoxy, making it water resistant.