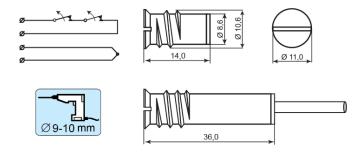

#### **Technical data**

| Installation method           | Recessed mounting                                                                                                          |
|-------------------------------|----------------------------------------------------------------------------------------------------------------------------|
| Contact function              | Normally Closed (NC)                                                                                                       |
| Approvals                     | EN 50131-2-6 Grade 3, Class IIIA,<br>VdS G 197063 Class C, INCERT<br>B-582-0013, SBSC 9-205, Class 3/4,<br>NBU-T02-21/2018 |
| Contact rating                | 48 VDC / 500 mA / 10 VA                                                                                                    |
| Drill diameter mm             | 9-10                                                                                                                       |
| Magnet type                   | Neodymium (NdFeB)                                                                                                          |
| Mounting on steel             | Only with accessories                                                                                                      |
| Make distance (wood) mm       | 16                                                                                                                         |
| Sabotage distance (wood) mm   | 5                                                                                                                          |
| Make distance (steel) mm      | Depending from the accessories used                                                                                        |
| Tamper protection             | Yes                                                                                                                        |
| Connection                    | Cable                                                                                                                      |
| Housing material              | Al-alloy                                                                                                                   |
| Operating temperature range   | -40°C - +70°C                                                                                                              |
| Housing protection class      | IP 67                                                                                                                      |
| Contact dimensions (L x Ø) mm | 37 x 11                                                                                                                    |
| Magnet dimensions (L x Ø) mm  | 14 x 11                                                                                                                    |
| Grade                         | 3                                                                                                                          |

MC 270 is a universal magnetic contact with NC function for high security systems that can be used both in alarm and access control systems for monitoring e.g. doors and windows against unauthorized opening. The contact is specially designed for use in banks, museums, art galleries, stores, etc. Both the contact and the magnet part are made of Al-alloy and formed in the shape of a threaded screw, which enables easy installation into wood or plastic. With our extensive range of installation accessories it is easy to install the contact either recessed or as a surface mount on metal and other materials. Contact and magnet are paired. To ensure proper functionality, do not replace the contact or magnet alone. With appropriate accessories, the contact can even be installed in steel doors, safety valves, garage doors, etc. The contact part is sealed with special epoxy, making it water resistant.