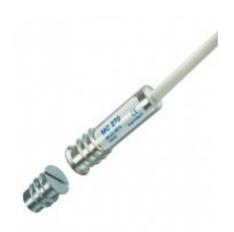

# MC 270

MC 270 is a universal magnetic contact with NC function for high security systems that can be used both in alarm and access control systems for monitoring e.g. doors and windows against unauthorized opening. The contact is specially designed for use in banks, museums, art galleries, stores, etc. Both the contact and the magnet part are made of Al-alloy and formed in the shape of a threaded screw, which enables easy installation into wood or plastic. With our extensive range of installation accessories it is easy to install the contact either recessed or as a surface mount on metal and other materials. Contact and magnet are paired. To ensure proper functionality, do not replace the contact or magnet alone. With appropriate accessories, the contact can even be installed in steel doors, safety valves, garage doors, etc. The contact part is sealed with special epoxy, making it water resistant.