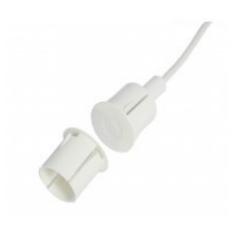

MC 340-S32 is a universal magnetic contact with NC function that can be used in both alarm and access control systems for monitoring e.g. doors and windows against unauthorized opening. This set includes MC 340 and the snap-in plastic adapter set MC 300-S32 with a strong magnet enabling installation in door and window frames of steel, or in spaces where a larger operation gap is required. With snap-in function for two different thickness dimensions, 1 and 1.5 mm. Both the contact and the magnet part are in a water proof (IP 67) plastic housing.