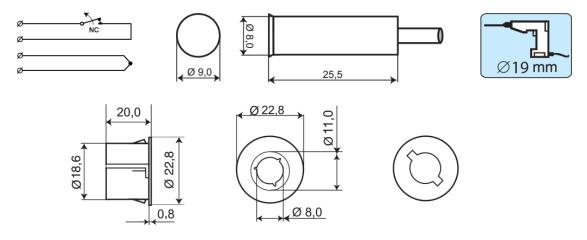

## **Technical data**

| Installation method           | Recessed mounting                                                                                                                         |
|-------------------------------|-------------------------------------------------------------------------------------------------------------------------------------------|
| Contact function              | Normally Closed (NC)                                                                                                                      |
| Approvals                     | EN 50131-2-6 Grade 2, Class IIIA,<br>VdS G 196670 Class B, INCERT<br>B-582-0013, SBSC 9-200, Class 1/2,<br>FG, NBÚ CZ Typ 2, NBÚ SK Typ 2 |
| Contact rating                | 48 VDC / 500 mA / 10 VA                                                                                                                   |
| Drill diameter mm             | 19                                                                                                                                        |
| Magnet type                   | Alnico 5                                                                                                                                  |
| Make distance (wood) mm       | 35                                                                                                                                        |
| Make distance (steel) mm      | 22                                                                                                                                        |
| Tamper protection             | Yes                                                                                                                                       |
| Connection                    | Cable                                                                                                                                     |
| Housing material              | ABS Plastic                                                                                                                               |
| Colour                        | White                                                                                                                                     |
| Operating temperature range   | -40°C - +70°C                                                                                                                             |
| Contact dimensions (L x Ø) mm | 8 x 26 mm                                                                                                                                 |
| Magnet dimensions (L x Ø) mm  | 8 x 26 mm                                                                                                                                 |
| Grade                         | 2                                                                                                                                         |