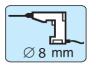

### **Technical data**

| Installation method             | Recessed mounting                                                                                    |
|---------------------------------|------------------------------------------------------------------------------------------------------|
| Contact function                | Change-over (NC/NO)                                                                                  |
| Approvals                       | EN 50131-2-6 Grade 2, Class IIIA,<br>INCERT B-582-0014, SBSC 9-203,<br>Class 1/2, NBU T02-3/2019, FG |
| Contact rating                  | 48 VDC / 250 mA / 5 VA                                                                               |
| Drill diameter mm               | 8                                                                                                    |
| Magnet type                     | Alnico 5                                                                                             |
| Mounting on steel               | Not recommended                                                                                      |
| Make distance (wood) mm         | 13                                                                                                   |
| Make distance (steel) mm        | Х                                                                                                    |
| Tamper protection               | Yes                                                                                                  |
| Connection                      | Cable                                                                                                |
| Housing material                | ABS Plastic                                                                                          |
| Operating temperature range     | -40°C – +70°C                                                                                        |
| Housing protection class        | IP 67                                                                                                |
| Contact dimensions (L x Ø) mm   | 36 x 9                                                                                               |
| Magnet dimensions (L x $Ø$ ) mm | 26 x 6                                                                                               |
| Grade                           | 2                                                                                                    |