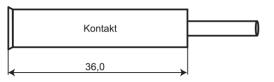

### **Technical data**

| Installation method             | Recessed mounting                                                                                    |
|---------------------------------|------------------------------------------------------------------------------------------------------|
| Contact function                | Change-over (NC/NO)                                                                                  |
| Approvals                       | EN 50131-2-6 Grade 2, Class IIIA,<br>INCERT B-582-0014, SBSC 9-203,<br>Class 1/2, NBU T02-3/2019, FG |
| Contact rating                  | 48 VDC / 250 mA / 5 VA                                                                               |
| Drill diameter mm               | 8                                                                                                    |
| Magnet type                     | Alnico 5                                                                                             |
| Mounting on steel               | Not recommended                                                                                      |
| Make distance (wood) mm         | 13                                                                                                   |
| Make distance (steel) mm        | Х                                                                                                    |
| Tamper protection               | Yes                                                                                                  |
| Connection                      | Cable                                                                                                |
| Housing material                | ABS Plastic                                                                                          |
| Operating temperature range     | -40°C – +70°C                                                                                        |
| Housing protection class        | IP 67                                                                                                |
| Contact dimensions (L x Ø) mm   | 36 x 9                                                                                               |
| Magnet dimensions (L x $Ø$ ) mm | 26 x 6                                                                                               |
| Grade                           | 2                                                                                                    |