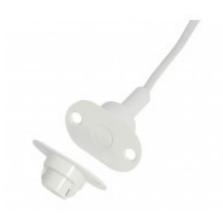

MC 370-S11 is a high security magnetic contact set with NC function that can be used in both alarm and access control systems for monitoring doors and windows against unauthorized opening. The contact is specially designed for use in banks, museums, art galleries, stores, etc. This set includes MC 370 and the plastic adapter set MC 300-S11 for recessed installation with screws in non-magnetic door and window frames. Both the contact and the magnet part are in a water proof (IP 67) plastic housing, which enables easy installation in wood without additional accessories. Contact and magnet are paired. To ensure proper functionality, do not replace the contact or magnet alone.