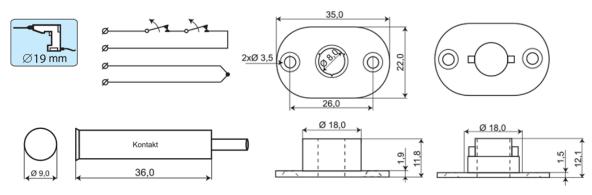

## **Technical data**

| Installation method           | Recessed mounting                                                                                                                         |
|-------------------------------|-------------------------------------------------------------------------------------------------------------------------------------------|
| Contact function              | Normally Closed (NC)                                                                                                                      |
| Approvals                     | EN 50131-2-6 Grade 3, Class IIIA,<br>VdS G 197064 Class C, INCERT<br>B-582-0013, SBSC 9-207, Class 3/4,<br>FG, NBÚ CZ Typ 3, NBÚ SK Typ 3 |
| Contact rating                | 48 VDC / 500 mA / 10 VA                                                                                                                   |
| Drill diameter mm             | 8                                                                                                                                         |
| Magnet type                   | Alnico 5                                                                                                                                  |
| Mounting on steel             | Only with accessories                                                                                                                     |
| Make distance (wood) mm       | 16                                                                                                                                        |
| Sabotage distance (wood) mm   | 5                                                                                                                                         |
| Make distance (steel) mm      | X                                                                                                                                         |
| Tamper protection             | Yes                                                                                                                                       |
| Connection                    | Cable                                                                                                                                     |
| Housing material              | ABS Plastic                                                                                                                               |
| Colour                        | White                                                                                                                                     |
| Operating temperature range   | -40°C - +70°C                                                                                                                             |
| Housing protection class      | IP 67                                                                                                                                     |
| Contact dimensions (L x Ø) mm | 36 x 9                                                                                                                                    |
| Magnet dimensions (L x Ø) mm  | 14 x 9                                                                                                                                    |
| Grade                         | 2                                                                                                                                         |
|                               |                                                                                                                                           |