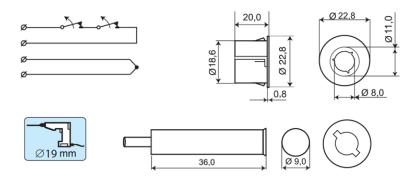

## **Technical data**

| Installation method           | Recessed mounting                                                                                                                         |
|-------------------------------|-------------------------------------------------------------------------------------------------------------------------------------------|
| Contact function              | Normally Closed (NC)                                                                                                                      |
| Approvals                     | EN 50131-2-6 Grade 3, Class IIIA,<br>VdS G 197064 Class C, INCERT<br>B-582-0013, SBSC 9-207, Class 3/4,<br>FG, NBÚ CZ Typ 3, NBÚ SK Typ 3 |
| Contact rating                | 48 VDC / 500 mA / 10 VA                                                                                                                   |
| Drill diameter mm             | 8                                                                                                                                         |
| Magnet type                   | Alnico 5                                                                                                                                  |
| Mounting on steel             | Only with accessories                                                                                                                     |
| Make distance (wood) mm       | 16                                                                                                                                        |
| Sabotage distance (wood) mm   | 5                                                                                                                                         |
| Make distance (steel) mm      | Х                                                                                                                                         |
| Tamper protection             | Yes                                                                                                                                       |
| Connection                    | Cable                                                                                                                                     |
| Housing material              | ABS Plastic                                                                                                                               |
| Colour                        | White                                                                                                                                     |
| Operating temperature range   | -40°C - +70°C                                                                                                                             |
| Housing protection class      | IP 67                                                                                                                                     |
| Contact dimensions (L x Ø) mm | 36 x 9                                                                                                                                    |
| Magnet dimensions (L x Ø) mm  | 14 × 9                                                                                                                                    |
| Grade                         | 2                                                                                                                                         |