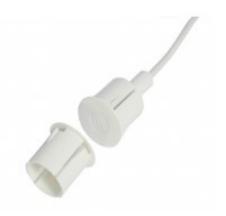

MC 370-S32 is a high security magnetic contact set with NC function that can be used in both alarm and access control systems for monitoring doors and windows against unauthorized opening. The contact is specially designed for use in banks, museums, art galleries, stores, etc. This set includes MC 370 and a plastic adapter set MC 300-S31 for recessed mounting with snap-in function in door and window frames. The snap-in function is for material thickness between 1 mm and 1.5 mm. Both the contact and the magnet part are in a water proof (IP 67) plastic housing, which enables easy installation without additional accessories. Contact and magnet are paired. To ensure proper functionality, do not replace the contact or magnet alone.