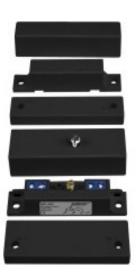

MC 440 is a surface mount magnetic contact with NC function and 4 screw terminals. It can be used in both alarm and access control systems for monitoring e.g. doors and windows against unauthorized opening. It is equipped with tamper protection. The magnetic contact has a wide gap which allows for installation on most materials such as wood, plastic, aluminium and steel. Enclosed are plastic spacers for installation on steel. The contact can be supplemented with different accessories such as brackets and extra strong magnets. If additional spacers are needed use MC 400-6

and/or MC 400-7. With our extensive range of installation accessories it is easy to install the contact either recessed or as a surface mount on metal and other materials.