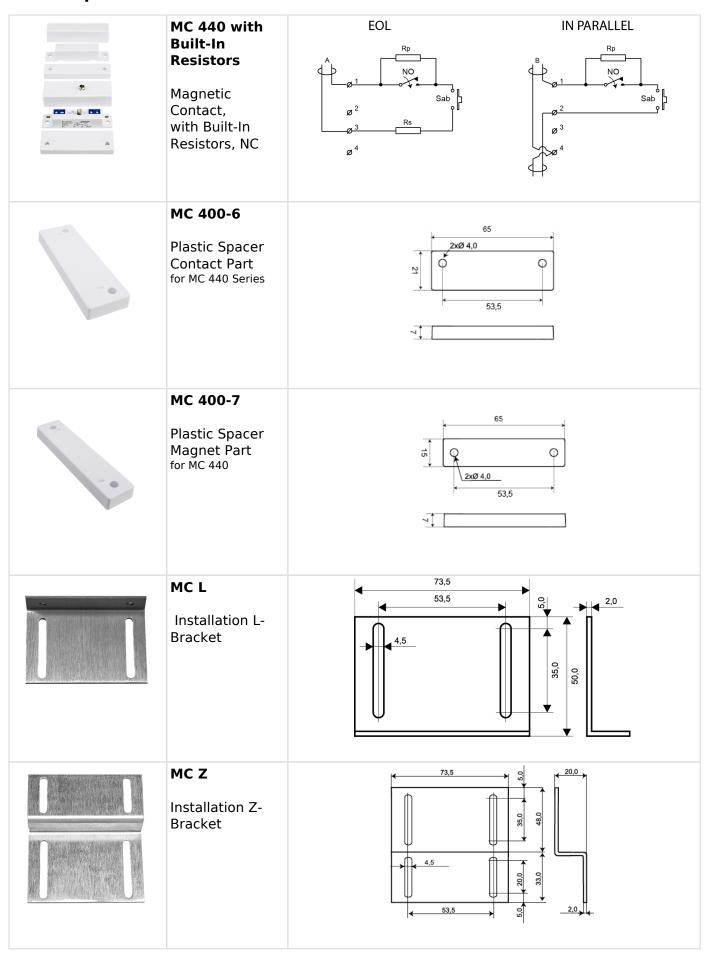

## Related products and accessories

MC 440 is a surface mount magnetic contact with NC function and 4 screw terminals. It can be used in both alarm and access control systems for monitoring e.g. doors and windows against unauthorized opening. It is equipped with tamper protection. The magnetic contact has a wide gap which allows for installation on most materials such as wood, plastic, aluminium and steel. Enclosed are plastic spacers for installation on steel. The contact can be supplemented with different accessories such as brackets and extra strong magnets. If additional spacers are needed use MC 400-6

and/or MC 400-7. With our extensive range of installation accessories it is easy to install the contact either recessed or as a surface mount on metal and other materials.