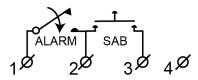

MC 440 is a surface mount magnetic contact with NC function and 4 screw terminals. It can be used in both alarm and access control systems for monitoring e.g. doors and windows against unauthorized opening. It is equipped with tamper protection. The magnetic contact has a wide gap which allows for installation on most materials such as wood, plastic, aluminium and steel. Enclosed are plastic spacers for installation on steel. The contact can be supplemented with different accessories such as brackets and extra strong magnets. If additional spacers are needed use MC 400-6