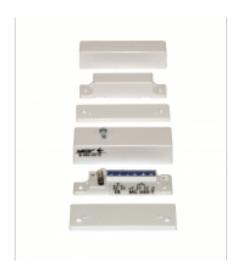

Ø 4

MC 440-T is a surface mount magnetic contact with NC function and with 6 screw connections. It can be used in both in alarm and access control systems for monitoring e.g. doors and windows against unauthorised opening.

It has screw terminals with wire protection and a sabotage contact. Enclosed are plastic spacers for installation on steel. The contact can be supplemented with different accessories such as brackets and extra strong magnets.