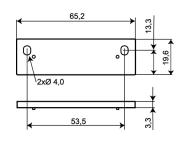

#### **Technical data**

| Installation method               | Surface mount                                                                      |
|-----------------------------------|------------------------------------------------------------------------------------|
| Contact function                  | Normally Closed (NC)                                                               |
| Approvals                         | EN 50131-2-6 Grade 2, Class II,<br>INCERT B-582-0013, SBSC 9-211,<br>Class 1/2, FG |
| Contact rating                    | 48 VDC / 500 mA / 10 VA                                                            |
| Magnet type                       | Alnico 5                                                                           |
| Mounting on steel                 | Possible without accesorries                                                       |
| Make distance (wood) mm           | 31                                                                                 |
| Make distance (steel) mm          | 16                                                                                 |
| Tamper protection                 | Yes                                                                                |
| Connection                        | Screw terminals                                                                    |
| Housing material                  | ABS Plastic                                                                        |
| Operating temperature range       | -40°C - +70°C                                                                      |
| Housing protection class          | IP 43                                                                              |
| Contact dimensions (L x W x H) mm | 65 x 20 x 15                                                                       |
| Magnet dimensions (L x W x H) mm  | 65 x 14 x 10                                                                       |
| Grade                             | 2                                                                                  |

Ø 4

MC 440-T is a surface mount magnetic contact with NC function and with 6 screw connections. It can be used in both in alarm and access control systems for monitoring e.g. doors and windows against unauthorised opening.