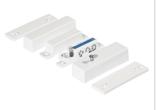

Ø 4

MC 440-T is a surface mount magnetic contact with NC function and with 6 screw connections. It can be used in both in alarm and access control systems for monitoring e.g. doors and windows against unauthorised opening.

It has screw terminals with wire protection and a sabotage contact. Enclosed are plastic spacers for installation on steel. The contact can be supplemented with different accessories such as brackets and extra strong magnets.