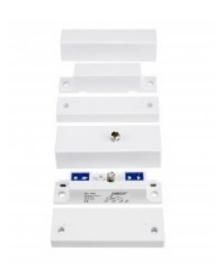

MC 440 is a surface mount magnetic contact with NC function and 4 screw terminals. It can be used in both alarm and access control systems for monitoring e.g. doors and windows against unauthorized opening. It is equipped with tamper protection. The magnetic contact has a wide gap which allows for installation on most materials such as wood, plastic, aluminium and steel. Enclosed are plastic spacers for installation on steel. The contact can be supplemented with different accessories such as brackets and extra strong magnets. If additional spacers are needed, use MC 400-6 plastic spacer for contact part and MC 400-7 plastic spacer for magnet part (mounting holes fit also to MC-L bracket and MC Z-bracket). With our extensive range of installation accessories it is easy to install the contact either recessed or as a surface mount on metal and other materials.