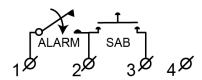

#### **Technical data**

| Installation method                            | Surface mount                                                                      |
|------------------------------------------------|------------------------------------------------------------------------------------|
| Contact function                               | Normally Closed (NC)                                                               |
| Approvals                                      | EN 50131-2-6 Grade 2, Class II,<br>INCERT B-582-0013, SBSC 9-210,<br>Class 1/2, FG |
| Contact rating                                 | 48 VDC / 500 mA / 10 VA                                                            |
| Magnet type                                    | Alnico 5                                                                           |
| Mounting on steel                              | Possible without accesorries                                                       |
| Make distance (wood) mm                        | 37                                                                                 |
| Make distance (steel) mm                       | 24                                                                                 |
| Tamper protection                              | Yes                                                                                |
| Connection                                     | Screw terminals                                                                    |
| Housing material                               | ABS Plastic                                                                        |
| Operating temperature range                    | -40°C - +70°C                                                                      |
| Housing protection class                       | IP 43                                                                              |
| Contact dimensions (L x W x H) mm              | 65 x 20 x 15                                                                       |
| Magnet dimensions (L $\times$ W $\times$ H) mm | 65 x 15 x 14,5                                                                     |
| Normal operation                               | 12 VDC                                                                             |
| Grade                                          | 2                                                                                  |
|                                                |                                                                                    |

MC 440 is a surface mount magnetic contact with NC function and 4 screw terminals. It can be used in both alarm and access control systems for monitoring e.g. doors and windows against unauthorized opening. It is equipped with tamper protection. The magnetic contact has a wide gap which allows for installation on most materials such as wood, plastic, aluminium and steel. Enclosed are plastic spacers for installation on steel. The contact can be supplemented with different accessories such as brackets and extra strong magnets. If additional spacers are needed, use MC 400-6 plastic spacer for contact part and MC 400-7 plastic spacer for magnet part (mounting holes fit also to MC-L bracket and MC Z-bracket). With our extensive range of installation accessories it is easy to install the contact either recessed or as a surface mount on metal and other materials.