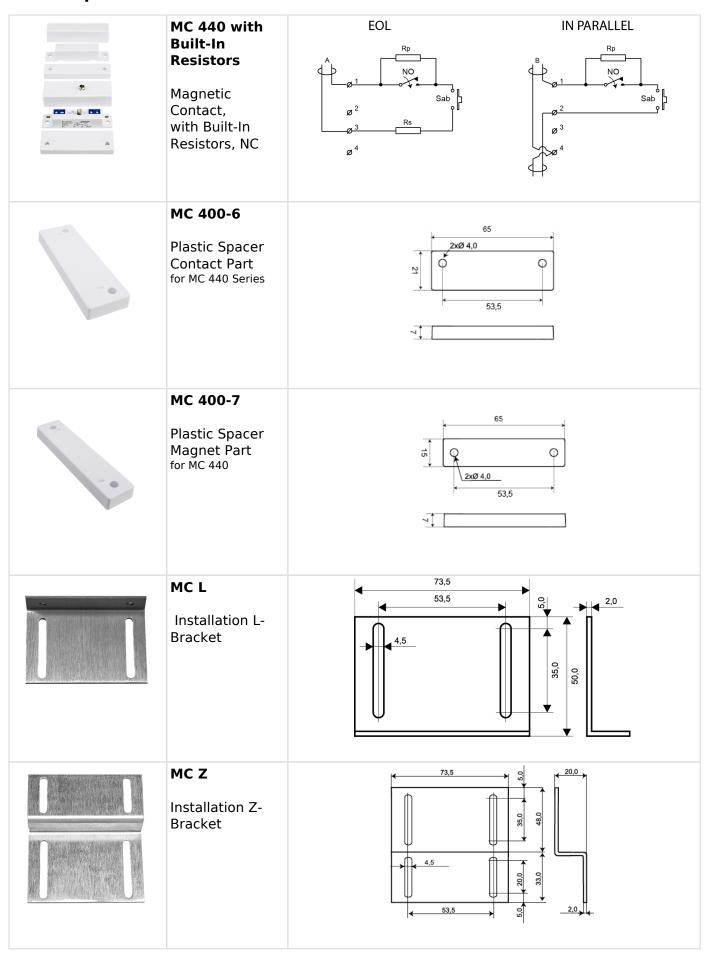

MC 440 is a surface mount magnetic contact with NC function and 4 screw terminals. It can be used in both alarm and access control systems for monitoring e.g. doors and windows against unauthorized opening. It is equipped with tamper protection. The magnetic contact has a wide gap which allows for installation on most materials such as wood, plastic, aluminium and steel. Enclosed are plastic spacers for installation on steel. The contact can be supplemented with different accessories such as brackets and extra strong magnets. If additional spacers are needed, use MC 400-6 plastic spacer for contact part and MC 400-7 plastic spacer for magnet part (mounting holes fit also to MC-L bracket and MC Z-bracket). With our extensive range of installation accessories it is easy to install the contact either recessed or as a surface mount on metal and other materials.

### ORDERING INFORMATION

| ORDERING INI ORMATION |                                                                         |  |
|-----------------------|-------------------------------------------------------------------------|--|
| Model                 | Description                                                             |  |
| MC 440                | Magnetic contact, surface mount, NC, tamper protection, screw terminals |  |
| MC 440-B              | MC 440 brown design                                                     |  |
| MC 440-BL             | MC 440 black design                                                     |  |
| MC 440-6              | Plastic spacer contact part                                             |  |
| MC 440-7              | Plastic spacer magnet part                                              |  |

## Related products and accessories