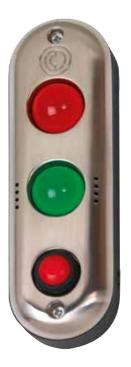

## PLS series

- Design and functional
- With or without push button/acoustic warning
- The light and sound signals can run continuously or by intermittent mode
- Semi-flush mounting (or surface-mount thanks to the provided housing)

PLS1224BZP

| Item Code  | Description                                                             | Weight in kg | Custom code |
|------------|-------------------------------------------------------------------------|--------------|-------------|
| PLS1224    | LED signal plate 12/24V AC/DC                                           | 0,172        | 85365080    |
| PLS1224BP  | LED signal plate with push button $12/24V\ AC/DC$                       | 0,174        | 85365080    |
| PLS1224BZ  | LED signal plate with integrated buzzer $12/24V\ AC/DC$                 | 0,172        | 85365080    |
| PLS1224BZP | LED signal plate with integrated buzzer and push button $12/24V\ AC/DC$ | 0,175        | 85365080    |