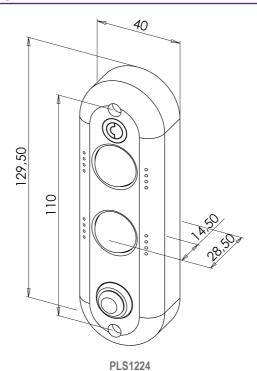

PLS1224BZP

| Item Code  | Description                                                             | Weight in kg | Custom code |
|------------|-------------------------------------------------------------------------|--------------|-------------|
| PLS1224    | LED signal plate 12/24V AC/DC                                           | 0,172        | 85365080    |
| PLS1224BP  | LED signal plate with push button $12/24V\ AC/DC$                       | 0,174        | 85365080    |
| PLS1224BZ  | LED signal plate with integrated buzzer $12/24V\ AC/DC$                 | 0,172        | 85365080    |
| PLS1224BZP | LED signal plate with integrated buzzer and push button $12/24V\ AC/DC$ | 0,175        | 85365080    |