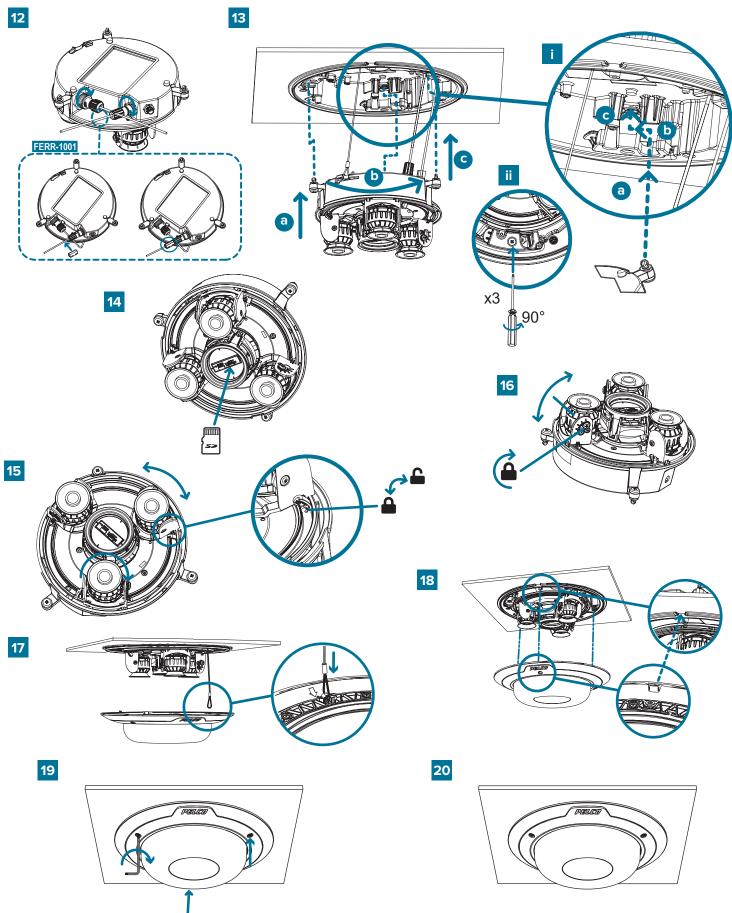

## Sarix Multi Pro In-Ceiling Mount Quick Start Guide 920-0376B Rev 1

Sarix Multi Pro In-Ceiling Mount Quick Start Guide 920-0376B Rev 1

©Copyright 2022, Pelco, Inc. All rights reserved. Pelco, the Pelco logo, and other trademarks associated with Pelco products referred to in this publication are trademarks of Pelco, Inc. or its affiliates.MOTOROLA, MOTO, MOTOROLA SOLUTIONS, and the Stylized M Logo are trademarks or registered trademarks of Motorola Trademark Holdings, LLC and are used under license. Unless stated explicitly and in writing, no license is granted with respect to any copyright, industrial design, trademark, patent or other intellectual property rights of Pelco Inc., or its licensors.