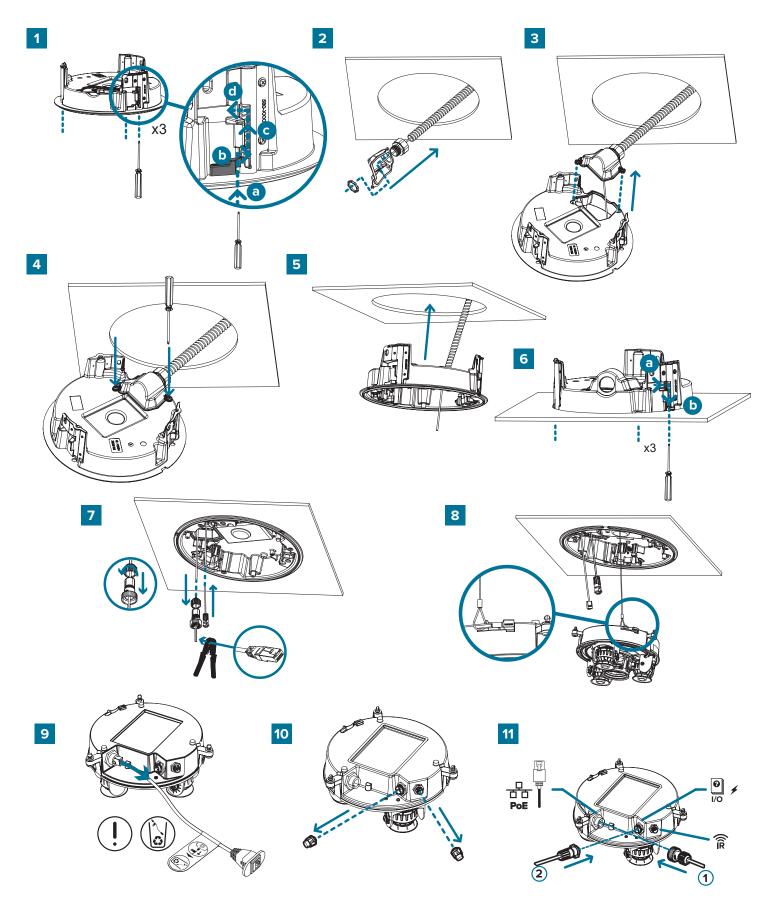

## Sarix Multi Pro In-Ceiling Mount Quick Start Guide 920-0376B Rev 1

Sarix Multi Pro In-Ceiling Mount Quick Start Guide 920-0376B Rev 1

©Copyright 2022, Pelco, Inc. All rights reserved. Pelco, the Pelco logo, and other trademarks associated with Pelco products referred to in this publication are trademarks of Pelco, Inc. or its affiliates.MOTOROLA, MOTO, MOTOROLA SOLUTIONS, and the Stylized M Logo are trademarks or registered trademarks of Motorola Trademark Holdings, LLC and are used under license. Unless stated explicitly and in writing, no license is granted with respect to any copyright, industrial design, trademark, patent or other intellectual property rights of Pelco Inc., or its licensors.