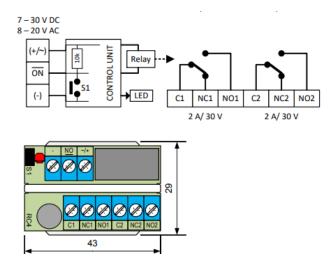

## **Technical data**

| 2 x NC/NO                               |
|-----------------------------------------|
| 11-30 VDC or AC                         |
| 16 mA at 12 VDC / 20 mA at 30 VDC       |
| 30 VDC / 2 A / 60 VA                    |
| Screw terminals with self-lifting clamp |
| -20 to +50°C                            |
| 50 x 26.5 x 16                          |
|                                         |

The RC 4 is a compact and universal relay card for AC or DC supply with dual alternating (NC / NO) relay function 2A. Connection is provided via screw terminal with self-lifting clamp.

Transistor control of the relay means a very low control signal is required (1 mA, 12V). The card has a high impedance input for controlling the relay. An activated relay is indicated via a LED.