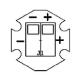

#### RLI - STEADY LIGHT REPEATER FOR **EMBEDDED**

- FOR FIXED DIAMETER HOLE 25mm
- POWER SUPPLY FROM 3 Vdc TO 30 Vdc
- MAX CURRENT CONSUMPTION 10 mA
- OPERATING TEMPERATURE FROM +5°C TO +50°C
- WEIGHT 8 gr