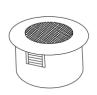

#### RLI – STEADY LIGHT REPEATER FOR **EMBEDDED**

- FOR FIXED DIAMETER HOLE 25mm
- POWER SUPPLY FROM 3 Vdc TO 30 Vdc
- MAX CURRENT CONSUMPTION 10 mA
- OPERATING TEMPERATURE FROM +5°C TO +50°C
- WEIGHT 8 gr

#### RLI - STEADY LIGHT REPEATER FOR **EMBEDDED**

- FOR FIXED DIAMETER HOLE 25mm
- POWER SUPPLY FROM 3 Vdc TO 30 Vdc
- MAX CURRENT CONSUMPTION 10 mA
- OPERATING TEMPERATURE FROM +5°C TO +50°C
- WEIGHT 8 gr

# RLI - STEADY LIGHT REPEATER FOR **EMBEDDED**

- FOR FIXED DIAMETER HOLE 25mm
- POWER SUPPLY FROM 3 Vdc TO 30 Vdc
- MAX CURRENT CONSUMPTION 10 mA
- OPERATING TEMPERATURE FROM +5°C TO +50°C
- WEIGHT 8 gr

## RLI - STEADY LIGHT REPEATER FOR **EMBEDDED**

- FOR FIXED DIAMETER HOLE 25mm
- POWER SUPPLY FROM 3 Vdc TO 30 Vdc
- MAX CURRENT CONSUMPTION 10 mA
- OPERATING TEMPERATURE FROM +5°C TO +50°C
- WEIGHT 8 gr