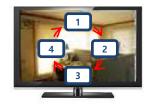

Original Image

Crop

Crop Mode Display

Can select, cut and display where you would like to monitor

Auto sequence mode for monitoring