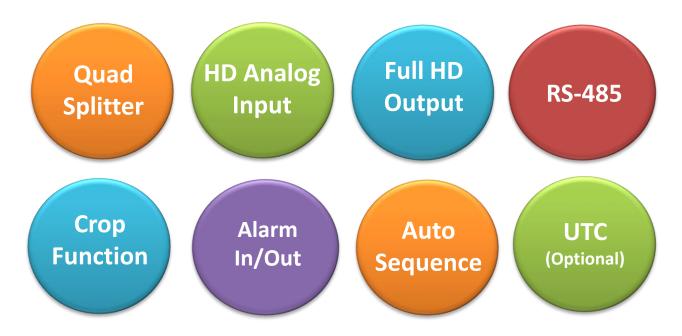

#### What can you do with SC-04MHD?

# Multiformat Video Quad Splitter (SC-04MHD)

# CVBS (NTSC/PAL)

## AHD / TVI / CVI (~ 2MP)

SeeEyes Analog Quad Splitter (SC-04HDS(H) / SC-04HDS(F))

Dual monitoring - Centralized Supervision e.g.) Main control center & Guard post

The driver(engineer) can monitor passengers getting on or off the metro

RS-485 Terminal

→ Remote control by a controller which supports RS-485 communication

**Remote Control by RS-485** 

External Controller (supporting RS-485)