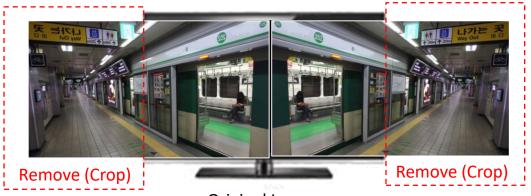

2 Split Mode – Monitor the station from the both edges

Crop function (Available in vertically 2-split mode only)

→ You can set the spot you would like to monitor more carefully.

Normal Display

Full Mode Display

Original Image

Crop

Crop Mode Display

Can select, cut and display where you would like to monitor

Auto sequence mode for monitoring