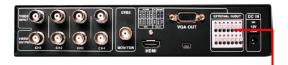

RS-485 Terminal

→ Remote control by a controller which supports RS-485 communication

**Remote Control by RS-485** 

External Controller (supporting RS-485)