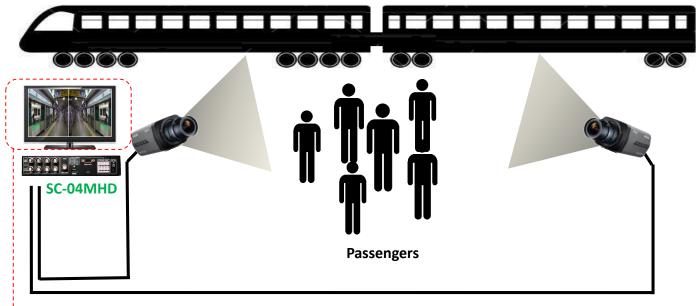

# Multiformat Video Quad Splitter (SC-04MHD)

## AHD / TVI / CVI (~ 2MP)

SeeEyes Analog Quad Splitter (SC-04HDS(H) / SC-04HDS(F))

Dual monitoring - Centralized Supervision e.g.) Main control center & Guard post

The driver(engineer) can monitor passengers getting on or off the metro

2 Split Mode – Monitor the station from the both edges

Crop function (Available in vertically 2-split mode only)

→ You can set the spot you would like to monitor more carefully.

Normal Display

Full Mode Display