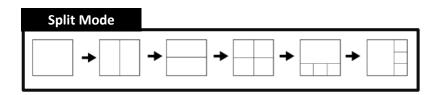

2 Split Mode – Monitor the station from the both edges

Crop function (Available in vertically 2-split mode only)

→ You can set the spot you would like to monitor more carefully.

Normal Display

Full Mode Display

Original Image

Crop

Crop Mode Display

Can select, cut and display where you would like to monitor

Auto sequence mode for monitoring