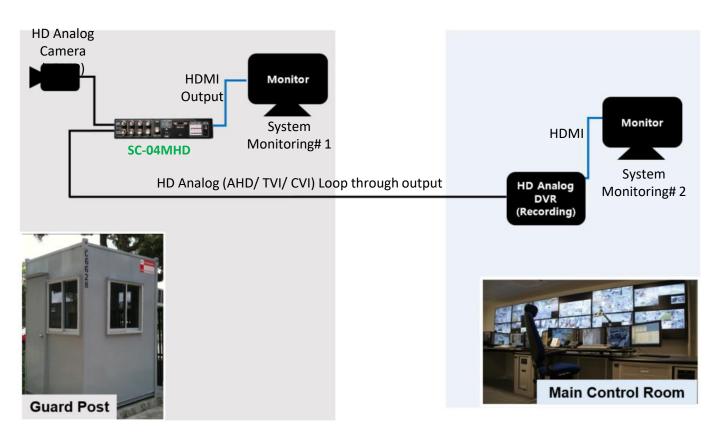

## AHD / TVI / CVI (~ 2MP)

SeeEyes Analog Quad Splitter (SC-04HDS(H) / SC-04HDS(F))

Dual monitoring - Centralized Supervision e.g.) Main control center & Guard post

The driver(engineer) can monitor passengers getting on or off the metro