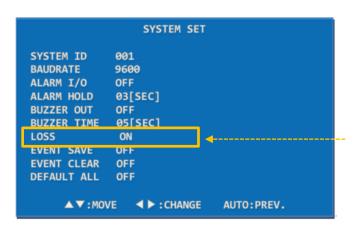

#### Input Video Loss

If you would like to stay on the spilt mode you originally set when there is video loss, you can easily turn this function off on its OSD menu.

#### **OSD Menu of SC-04MHD**

Easy to off this video loss detection function

**ON:** Automatically change to Quad Screen

OFF: Keep staying on the split mode you originally set

(not changing to Quad automatically)