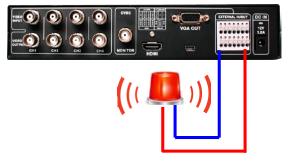

RS-485 Terminal

→ Remote control by a controller which supports RS-485 communication

**Remote Control by RS-485** 

External Controller (supporting RS-485)