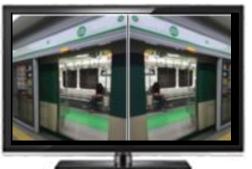

2 Split Mode – Monitor the station from the both edges

Crop function (Available in vertically 2-split mode only)

→ You can set the spot you would like to monitor more carefully.

Normal Display

Full Mode Display

Original Image

Crop

Crop Mode Display

Can select, cut and display where you would like to monitor

Auto sequence mode for monitoring