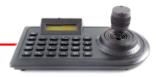

RS-485 Terminal

→ Remote control by a controller which supports RS-485 communication

**Remote Control by RS-485** 

External Controller (supporting RS-485)