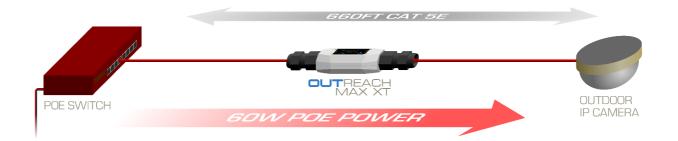

## Ethernet and PoE Extension Range

You can install multiple OUTREACH Max XTs at up to 328 foot intervals to extend network and PoE connections to several times the usual limit.

The maximum range achievable depends on the PoE source used and the peak power required by the camera, and is shown below for conventional 24AWG Cat 5e / Cat 6 cable:

| Camera power            | 6W     | 12W    | 18W    | 25W   |
|-------------------------|--------|--------|--------|-------|
| PoE Switch              | 1312ft | 656ft  | N/A    | N/A   |
| OUTSOURCE injector      | 2296ft | 984ft  | N/A    | N/A   |
| OUTSOURCE Plus injector | 2296ft | 1476ft | 1148ft | 656ft |