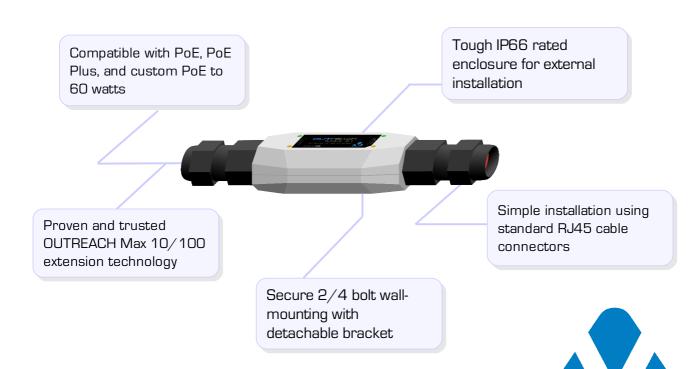

veracity

OUTREACH Max XT lets you locate your external IP camera or wireless transmitter right where you want it, without being restricted by the 328 foot limit for Ethernet cables.

Based on Veracity's established OUTREACH Max extender, compatibility with regular 802.3af PoE and 802.3at PoE plus is assured, with no configuration or setup required.

Its rugged and streamlined enclosure features IP66-rated connector covers that assemble easily around conventionally terminated Cat 5e and Cat 6 cables.

Guaranteed operation over an extended temperature range and versatile mounting options mean OUTREACH Max XT is suited to a wide range of installation scenarios.