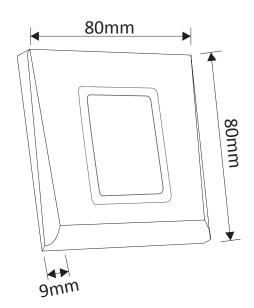

#### DIMENSIONS

#### **FEATURES**

- Mifare Card Serial Number Reader
- Reads Mifare Classic, Ultralight and Desfire
- Colours: Silver, Charcoal and White
- Operating Voltage: 9 to 14V DC
- Current consumption: Max. 150 mA
- Operating frequency: 13.56 MHz
- Read range: Up to 6 cm
- Reader Data Output: Wiegand 26, 34, 42, 58, 24, 32, 40, 56 bit
- Backlight, buzzer ON/OFF: Yes
- Tamper protection: When opened or dismantled
- Operating Temperatures: -20°C to + 50°C
- IP rating: IP40
- Dimensions (mm) frame size: 80 L x 80 H x 9 W