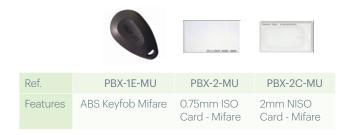

# **DINMTPX-MF**

# FLUSH MOUNT MIFARE READER

#### **FEATURES**

- Mifare Card Serial Number Reader
- Reads Mifare Classic, Ultralight and Desfire
- Colours: Silver, Charcoal and White
- Operating Voltage: 9 to 14V DC
- Current consumption: Max. 150 mA
- Operating frequency: 13.56 MHz
- Read range: Up to 6 cm
- Reader Data Output: Wiegand 26, 34, 42, 58, 24, 32, 40, 56 bit
- Backlight, buzzer ON/OFF: Yes
- Tamper protection: When opened or dismantled
- Operating Temperatures: -20°C to + 50°C
- IP rating: IP40
- Dimensions (mm) frame size: 80 L x 80 H x 9 W

## FOBS & CARDS

#### **MOUNTING**









#### DIMENSIONS



### **COLOURS**



DINMTPXS-MF Silver



DINMTPXC-MF
Charcoal



DINMTPXW-MF White

All product specifications are subject to change without notice.