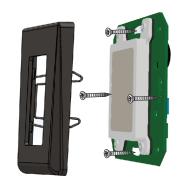

# **DINMTPX-MF**

# FLUSH MOUNT MIFARE READER

#### **FEATURES**

- Mifare Card Serial Number Reader
- Reads Mifare Classic, Ultralight and Desfire
- Colours: Silver, Charcoal and White
- Operating Voltage: 9 to 14V DC
- Current consumption: Max. 150 mA
- Operating frequency: 13.56 MHz
- Read range: Up to 6 cm
- Reader Data Output: Wiegand 26, 34, 42, 58, 24, 32, 40, 56 bit
- Backlight, buzzer ON/OFF: Yes
- Tamper protection: When opened or dismantled
- Operating Temperatures: -20°C to + 50°C
- IP rating: IP40
- Dimensions (mm) frame size: 80 L x 80 H x 9 W

## FOBS & CARDS

#### **MOUNTING**









#### DIMENSIONS



### **COLOURS**



DINMTPXS-MF Silver



DINMTPXC-MF
Charcoal



DINMTPXW-MF White

All product specifications are subject to change without notice.