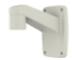

## **SBP-300WM1**

Wall Mount

**Key Features** 

- When using a PTZ camera to a wall construction
- Mount screw size : PF 1 1/2"

## **SBP-300WM1**

Wall Mount

CAD Unit:mm [inch]