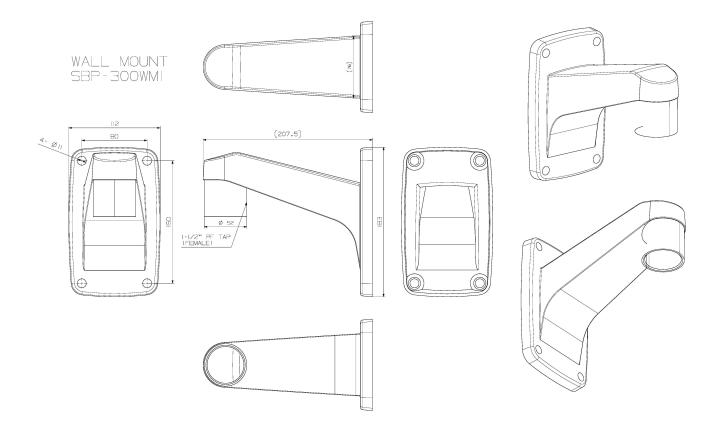

## **SBP-300WM1**

Wall Mount

CAD Unit:mm [inch]

## **Specifications**

| Mechanical                  |                                                                                                                                            |
|-----------------------------|--------------------------------------------------------------------------------------------------------------------------------------------|
| Color                       | lvory                                                                                                                                      |
| Material                    | Aluminum                                                                                                                                   |
| Product dimensions / weight | 207.5x183x112mm / 625g                                                                                                                     |
| Supported products          | - Hanging Adaptor: SBP-122HM, SBP-168HM, SBP-300HM7/HM8, etc.<br>** For further compatible models, please visit our website or use Toolbox |