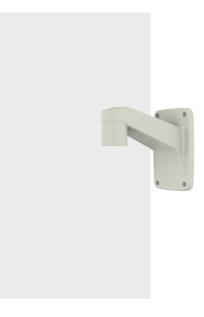

## **SBP-300WM1**

Wall Mount

**Key Features** 

- When using a PTZ camera to a wall construction
- Mount screw size : PF 1 1/2"

## **SBP-300WM1**

Wall Mount

CAD Unit:mm [inch]