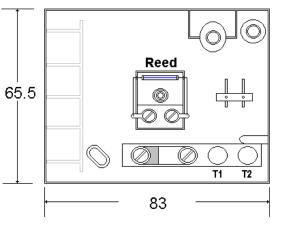

## **Environmental Class 2**

• Screw the unit base to mounting surface.

●Attach your tamper wires to terminals T3 and T4. If the lid is removed the tamper will activate.

Other terminals are spare.

Carefully fit the lid to the central post on the base.

Gensure no snagging occurs.

Operation:- Push End button inwards.

Reset :- by using the reset key (supplied)