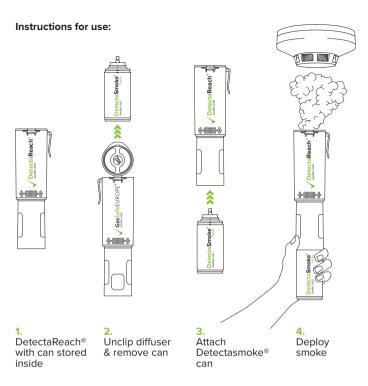

#### Maintenance / Service / Protection

Detectareach® can be wiped clean using mild detergent and water with a damp cloth. When not in use store the can of Detectasmoke® within Detectareach®(fig 1), replacements can be purchased from your distributor or Gas Safe Europe Ltd.

#### Usage

When the can is empty simply replace the can of Detectasmoke® DSF2R and reuse your Detecareach®. REFILL NOT LANDFILL.

 Hold Detectareach® vertically around 30cm from the alarm, depress the actuator for 1 second and wait for the alarm to activate. If the alarm does not activate then repeat. If the alarm still does not activate then it is not working. Check the alarm further and replace as required.